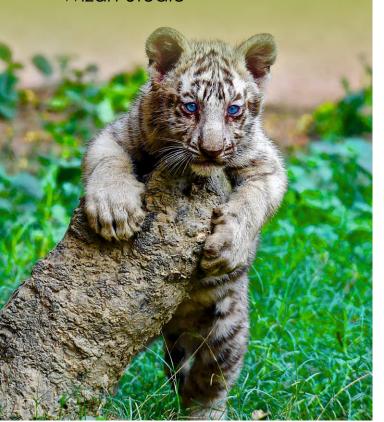

Many rare and endangered animals bred this year mainly White tiger, Hippopotamus, Sarus Crane, White peacock, Fox, Golden blue Macaque etc.

U.P. first Butterfly Park, for raising awareness about butterflies is being established at zoo. The work on it has started