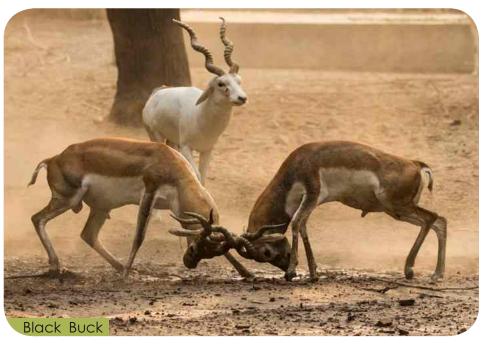

## Deers & Antilope

#### **Animal Zones**

- 1. Carnivore: Lion, Tiger, White Tiger, Leopard, Leopard Cat, Fishing Cat, Jungle Cat, Jackal, Fox, Indian Wolf, Hyena, Serval Cat and Caracal Cat.
- 2. **Primates:** Hoolock Gibbon, Lion tailed Monkey, Japanese Monkey, Chimpanzee, Bonnet Macaque, Macaque stump tailed, Rhesus Monkey, Common Langur.
- 3. Deers: Swamp Deer, Black Buck, Chinkara, Hog Deer, Sambar Deer, Spotted Deer, Barking Deer.
- **4. Herbivores:** Giraffe, Hippopotamus, Ostrich, Emu, Indian Rhinoceroses, Indian Giant Squirrel
- 5. Nocturnal House: Palm Civet Cat, Barn Owl, Great Horn Owl, Eagle Owl, Mottled Wood Owl, Owlet Jungle, Porcupine etc.
- **6. Birds:** Sarus Crane, Black Necked Crane, Pheasant, Pelicans, Painted Stork, Parrots, Vulture, White Peacock, Silver pheasant, Kalij Pheasant, Golden Pheasant, Hill Myna, Parakeets, Owl's, Water Ducks.
- **7. Reptiles:** Crocodiles, Ghariyal, Indian Cobra, Indian Python, Viper, Sand Boa, Earth snake, Rat snake, Turtle.
- 8. Aquarium: Indian and exotic fishes.