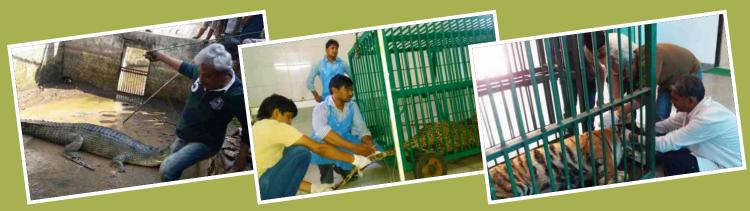

Lucknow zoo continued wildlife rescue works in whole state with more zeal by tranquilizing and trapping many man-eaters and violent animals, giving relief to thousands of people. Zoo team tranquilized 2 man-eaters tigers, 1 heavily wounded tigress besides many leopards and other animals. Zoo hospital continues to play important role in welfare of animals. Our team of 4 veterinarians and staff works round the clock 24\*7 giving relief and care to sick, wounded and distressed animals.