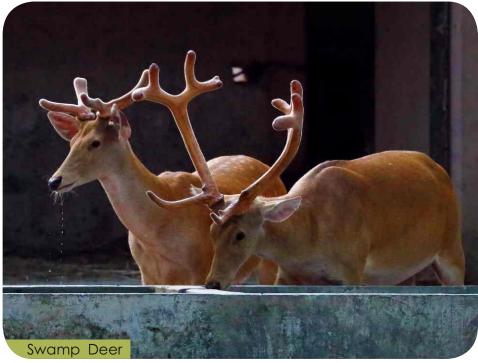

Deers: Swamp Deer, Black Buck, Chinkara, Hog Deer, Sambar Deer, Spotted Deer, Barking Deer.
- **4. Herbivores:** Giraffe, Hippopotamus, Ostrich, Emu, Indian Rhinoceroses, Indian Giant Squirrel
- 5. Nocturnal House: Palm Civet Cat, Barn Owl, Great Horn Owl, Eagle Owl, Mottled Wood Owl, Owlet Jungle, Porcupine etc.
- **6. Birds:** Sarus Crane, Black Necked Crane, Pheasant, Pelicans, Painted Stork, Parrots, Vulture, White Peacock, Silver pheasant, Kalij Pheasant, Golden Pheasant, Hill Myna, Parakeets, Owl's, Water Ducks.
- **7. Reptiles:** Crocodiles, Ghariyal, Indian Cobra, Indian Python, Viper, Sand Boa, Earth snake, Rat snake, Turtle.
- 8. Aquarium: Indian and exotic fishes.

## **CARNIVORES**















## Indian & Exotic Animals

## **PRIMATES**









## Deers & Antilope











## Indian & Exotic Animals

## **HERBIVORES**









## Indian & Exotic Animals

## **Nocturnal**









## Indian & Exotic Birds

## **BIRDS**

















## Indian & Exotic Birds

## **BIRDS**













## **REPTILE**















## **AQUARIUM**













## NOCTURNAL HOUSE







## NATURE INTERPRETATION CENTRE

Displaying various interesting and rare wild life models, skins, horns, feathers, ostrich & emu eggs, hippopotamus skull, tiger cub trophy, white cobra trophy, signages of various animals, elephant teeth, etc.





# STATE ART MUSEUM

It has very large famous and rare collection of about one Lac specimens of different items consisting of Egyptian Mummy, Aeroplane used by then P.M. Late Sri Jawahar Lal Nehru ji, Antique Gold, silver & copper coins & ornaments,