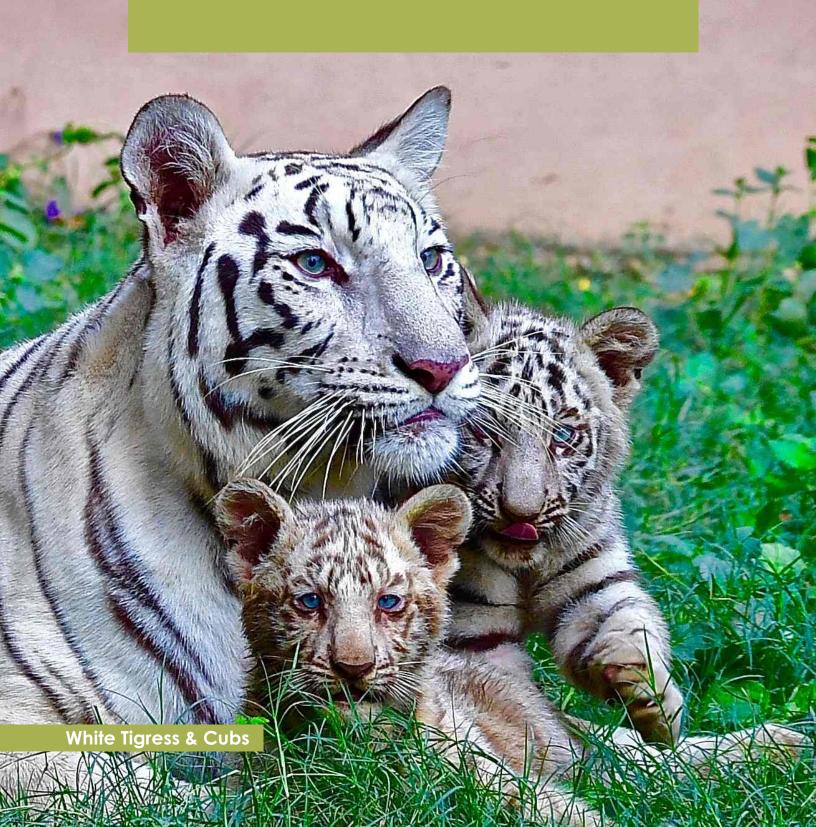

Many rare and endangered animals bred this year mainly White tiger, Hippopotamus, Sarus Crane, White peacock, Fox, Golden blue Macaque etc.

U.P. first Butterfly Park, for raising awareness about butterflies is being established at zoo. The work on it has started

# Inventory Details Endangered Species

| S.no                                                     | Species of Mammals                                                                                                                                                  | Scientific Name                                                                                                                                     | Stoc                  | k as on 1             | 8 march.                                        | 2015                                                     |
|----------------------------------------------------------|---------------------------------------------------------------------------------------------------------------------------------------------------------------------|-----------------------------------------------------------------------------------------------------------------------------------------------------|-----------------------|-----------------------|-------------------------------------------------|----------------------------------------------------------|
|                                                          | Species of Manimals                                                                                                                                                 | Selentine Name                                                                                                                                      | М                     | F                     | U                                               | T                                                        |
| CARI                                                     | NIVORES                                                                                                                                                             |                                                                                                                                                     |                       |                       |                                                 |                                                          |
|                                                          | NIVORES                                                                                                                                                             |                                                                                                                                                     |                       |                       |                                                 |                                                          |
| 1                                                        | Bengal Tiger                                                                                                                                                        | Panthera tigris tigris                                                                                                                              | 2                     | 2                     | 0                                               | 4                                                        |
| 2                                                        | White Tiger                                                                                                                                                         | Panthera tigris tigris                                                                                                                              | 1                     | 2                     | 0                                               | 3                                                        |
| 3                                                        | Asiatic Lion                                                                                                                                                        | Panthera leo                                                                                                                                        | 0                     | 0                     | 0                                               | 0                                                        |
| 4                                                        | Wolf Indian                                                                                                                                                         | Canis lupus pallipes                                                                                                                                | 1                     | 2                     | 0                                               | 3                                                        |
| 5                                                        | Leopard/Panther                                                                                                                                                     | Panthera pardus                                                                                                                                     | 4                     | 4                     | 1                                               | 9                                                        |
| 3                                                        | Jackal                                                                                                                                                              | Canis aureus                                                                                                                                        | 2                     | 1                     | 0                                               | 3                                                        |
| 7                                                        | Common Fox                                                                                                                                                          | Vulpes bengalensis                                                                                                                                  | 1                     | 1                     | 0                                               | 2                                                        |
| 3                                                        | Himalayan black bear                                                                                                                                                | Ursus thibetanus                                                                                                                                    | 1                     | 1                     | 0                                               | 2                                                        |
| 7                                                        | Sloth bear                                                                                                                                                          | Ursus ursinus                                                                                                                                       | 1                     | 2                     | 0                                               | 3                                                        |
| 10                                                       | Leopard Cat                                                                                                                                                         | Prionailurus bengalensis                                                                                                                            | 0                     | 1                     | 0                                               | 1                                                        |
| 11                                                       | Fishing Cat                                                                                                                                                         | Prionailurus viverrinus                                                                                                                             | 1                     | 1                     | 0                                               | 2                                                        |
| 12                                                       | Palm Civet Cat                                                                                                                                                      | Paradoxurus hermaphroditus                                                                                                                          | 0                     | 2                     | 1                                               | 3                                                        |
|                                                          |                                                                                                                                                                     |                                                                                                                                                     |                       |                       |                                                 |                                                          |
| HER                                                      | BIVORES                                                                                                                                                             |                                                                                                                                                     |                       |                       |                                                 |                                                          |
| 13                                                       | Black buck                                                                                                                                                          | Antilope cervicapra                                                                                                                                 | 12                    | 10                    | 5                                               | 27                                                       |
| 14                                                       | Swamp deer                                                                                                                                                          | Cervus duvauceli                                                                                                                                    | 19                    | 26                    | 15                                              | 60                                                       |
| 15                                                       | Chinkara                                                                                                                                                            | Gazella bennettii                                                                                                                                   | 1                     | 2                     | 0                                               | 3                                                        |
| 16                                                       | Indian Rhino                                                                                                                                                        | Rhinoceros unicornis                                                                                                                                | 1                     | 0                     | 0                                               | 1                                                        |
| 10                                                       | JITAIAIT KIIITO                                                                                                                                                     | Number os unicornis                                                                                                                                 |                       |                       | 0                                               | <u>'</u>                                                 |
| PRIM                                                     | MATES                                                                                                                                                               |                                                                                                                                                     |                       |                       |                                                 |                                                          |
| 17                                                       | Hoolock Gibbon                                                                                                                                                      | Hoolock hoolock                                                                                                                                     | 1                     | 0                     | 0                                               | 1                                                        |
| 18                                                       | Macaque Bonnet                                                                                                                                                      | Macaca radiata                                                                                                                                      | 5                     | 3                     | 1                                               | 9                                                        |
| 19                                                       | Macaque Stump tailed                                                                                                                                                | Macaca arctoides                                                                                                                                    | 0                     | 1                     | 0                                               | 1                                                        |
| 20                                                       | Rhesus Monkey                                                                                                                                                       | Macaca mulatta                                                                                                                                      | 3                     | 1                     | 0                                               | 4                                                        |
| 21                                                       | Common Langur                                                                                                                                                       | Presbytis entellus                                                                                                                                  | 2                     | 2                     | 0                                               | 4                                                        |
| 22                                                       | Lion tailed Monkey                                                                                                                                                  | Macaca silenus                                                                                                                                      | 1                     | 1                     | 0                                               | 2                                                        |
| ROD                                                      | ENTS                                                                                                                                                                |                                                                                                                                                     |                       |                       |                                                 |                                                          |
| 23                                                       | Indian Giant Squirrel                                                                                                                                               | Ratufa indica                                                                                                                                       | 1                     | 0                     | 0                                               | 1                                                        |
|                                                          | Total -                                                                                                                                                             |                                                                                                                                                     | 60                    | 65                    | 23                                              | 148                                                      |
|                                                          | <del>,</del>                                                                                                                                                        | ,                                                                                                                                                   |                       |                       | ,                                               | ,                                                        |
| Speci                                                    | ies of Birds                                                                                                                                                        |                                                                                                                                                     |                       |                       |                                                 |                                                          |
| Speci                                                    |                                                                                                                                                                     | Lophura leucomelanos                                                                                                                                | 4                     | 3                     | 0                                               | 7                                                        |
| <u> </u>                                                 | Kalij pheasant                                                                                                                                                      | Lophura leucomelanos  Pavo cristatus                                                                                                                |                       | 3                     |                                                 | 7 5                                                      |
| 1<br>2                                                   | Kalij pheasant<br>White peacock                                                                                                                                     | Pavo cristatus                                                                                                                                      | 3                     | 2                     | 0                                               | 5                                                        |
| 1 2 3                                                    | Kalij pheasant<br>White peacock<br>Hill Myna                                                                                                                        | Pavo cristatus<br>Gracula religiosa                                                                                                                 | 3                     | 2                     | 0                                               | 5 2                                                      |
| 1<br>2<br>3<br>4                                         | Kalij pheasant White peacock Hill Myna Indian Griffon Vulture                                                                                                       | Pavo cristatus Gracula religiosa Gyps fulvus                                                                                                        | 3<br>1<br>0           | 2<br>1<br>0           | 0 0                                             | 5<br>2<br>1                                              |
| 1<br>2<br>3<br>4                                         | Kalij pheasant White peacock Hill Myna Indian Griffon Vulture Spoon bill                                                                                            | Pavo cristatus<br>Gracula religiosa                                                                                                                 | 3<br>1<br>0           | 2<br>1<br>0<br>0      | 0 0 1 0                                         | 5<br>2<br>1                                              |
| 1<br>2<br>3<br>4                                         | Kalij pheasant White peacock Hill Myna Indian Griffon Vulture                                                                                                       | Pavo cristatus Gracula religiosa Gyps fulvus                                                                                                        | 3<br>1<br>0           | 2<br>1<br>0           | 0 0                                             | 5<br>2<br>1                                              |
| 1<br>2<br>3<br>4                                         | Kalij pheasant White peacock Hill Myna Indian Griffon Vulture Spoon bill                                                                                            | Pavo cristatus Gracula religiosa Gyps fulvus                                                                                                        | 3<br>1<br>0           | 2<br>1<br>0<br>0      | 0 0 1 0                                         | 5<br>2<br>1                                              |
| 1<br>2<br>3<br>4                                         | Kalij pheasant White peacock Hill Myna Indian Griffon Vulture Spoon bill Total - ies of Reptiles Crocodile Marsh (Mugger)                                           | Pavo cristatus Gracula religiosa Gyps fulvus                                                                                                        | 3<br>1<br>0           | 2<br>1<br>0<br>0      | 0 0 1 0                                         | 5<br>2<br>1                                              |
| 1 2 3 3 4 4 5 5 Special                                  | Kalij pheasant White peacock Hill Myna Indian Griffon Vulture Spoon bill Total - ies of Reptiles Crocodile Marsh (Mugger) Ghariyal                                  | Pavo cristatus Gracula religiosa Gyps fulvus Platalea leucorodia                                                                                    | 3<br>1<br>0<br>1<br>9 | 2<br>1<br>0<br>0<br>6 | 0<br>0<br>1<br>0                                | 5<br>2<br>1<br>1<br>1<br>16                              |
| 1   2   3   4   5   5   5   6   6   6   6   6   6   6    | Kalij pheasant White peacock Hill Myna Indian Griffon Vulture Spoon bill Total - ies of Reptiles Crocodile Marsh (Mugger)                                           | Pavo cristatus Gracula religiosa Gyps fulvus Platalea leucorodia  Crocodylus palustris                                                              | 3<br>1<br>0<br>1<br>9 | 2<br>1<br>0<br>0<br>6 | 0<br>0<br>1<br>0<br>1                           | 5<br>2<br>1<br>1<br>16                                   |
| 1                                                        | Kalij pheasant White peacock Hill Myna Indian Griffon Vulture Spoon bill Total - ies of Reptiles Crocodile Marsh (Mugger) Ghariyal                                  | Pavo cristatus Gracula religiosa Gyps fulvus Platalea leucorodia  Crocodylus palustris Gavialis gangeticus                                          | 3<br>1<br>0<br>1<br>9 | 2<br>1<br>0<br>0<br>6 | 0<br>0<br>1<br>0<br>1                           | 5<br>2<br>1<br>1<br>16                                   |
| 1<br>2<br>3<br>4<br>5<br><b>Spec</b><br>1<br>2<br>3<br>4 | Kalij pheasant White peacock Hill Myna Indian Griffon Vulture Spoon bill Total - ies of Reptiles Crocodile Marsh (Mugger) Ghariyal Indian Python                    | Pavo cristatus Gracula religiosa Gyps fulvus Platalea leucorodia  Crocodylus palustris Gavialis gangeticus Python molurus                           | 3<br>1<br>0<br>1<br>9 | 2<br>1<br>0<br>0<br>6 | 0<br>0<br>1<br>0<br>1<br>1                      | 5<br>2<br>1<br>1<br>16<br>16                             |
| 1<br>2<br>3<br>4<br>5<br><b>Spec</b><br>1<br>2<br>3<br>4 | Kalij pheasant White peacock Hill Myna Indian Griffon Vulture Spoon bill Total - ies of Reptiles Crocodile Marsh (Mugger) Ghariyal Indian Python Indian Cobra       | Pavo cristatus Gracula religiosa Gyps fulvus Platalea leucorodia  Crocodylus palustris Gavialis gangeticus Python molurus Naja naja                 | 3<br>1<br>0<br>1<br>9 | 2<br>1<br>0<br>0<br>6 | 0<br>0<br>1<br>0<br>1<br>1<br>8<br>0<br>18      | 5<br>2<br>1<br>1<br>16<br>16                             |
| 1<br>2<br>3<br>4<br>5                                    | Kalij pheasant White peacock Hill Myna Indian Griffon Vulture Spoon bill Total - ies of Reptiles Crocodile Marsh (Mugger) Ghariyal Indian Python Indian Cobra Viper | Pavo cristatus Gracula religiosa Gyps fulvus Platalea leucorodia  Crocodylus palustris Gavialis gangeticus Python molurus Naja naja Vipera rusellii | 3<br>1<br>0<br>1<br>9 | 2<br>1<br>0<br>0<br>6 | 0<br>0<br>1<br>0<br>1<br>1<br>8<br>0<br>18<br>0 | 5<br>2<br>1<br>1<br>16<br>16<br>10<br>4<br>22<br>2<br>10 |