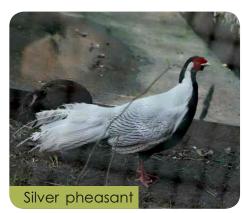

| 27                  | Silver pheasant              | Lophura nycthemera        | 3   | 1   | 1   | 5   |
|---------------------|------------------------------|---------------------------|-----|-----|-----|-----|
| 28                  | Lady Amherst pheasant        | Chrysolophus amherstiae   | 1   | 0   | 0   | 1   |
| 29                  | Edward pheasant              | Lophura edwardsi          | 2   | 1   | 0   | 3   |
| 30                  | Ring necked pheasant         | Phasianus colchinus       | 0   | 1   | 0   | 1   |
| 31                  | Reeves pheasant              | Symaticus reevesi         | 5   | 5   | 0   | 10  |
| 32                  | Grey partridge               | Francolinus pondicerianus | 1   | 1   | 0   | 2   |
| 33                  | Black partridge              | Francolinus gularis       | 0   | 2   | 0   | 2   |
| 34                  | Ostrich                      | Stuthio camalus           | 1   | 2   | 0   | 3   |
| 35                  | Emu                          | Dromaius novaehollandiae  | 2   | 2   | 3   | 7   |
| 36                  | Rosy pelican                 | Pelecanus onocrotalus     | 2   | 2   | 33  | 37  |
| 37                  | Purple moor hen              | Porphyrio porphyrio       | 0   | 0   | 0   | 0   |
| 38                  | Rosy Pastor                  | Sturnus roseus            | 0   | 0   | 2   | 2   |
| 39                  | White dove                   | Columbiformes             | 10  | 20  | 10  | 40  |
| 40                  | Green Dove                   |                           | 0   | 0   | 1   | 1   |
| 41                  | Grey leg goose               | Anser anser               | 1   | 0   | 3   | 4   |
| 42                  | Barn Owl                     | Tyto alba                 | 2   | 1   | 1   | 4   |
| 43                  | Great Horn owl               |                           | 1   | 1   | 0   | 2   |
| 44                  | Eagle Owl                    | Bubo sumatranus           | 2   | 1   | 1   | 4   |
| 45                  | Mottled Wood Owl             | Strix ocellata            | 1   | 1   | 0   | 2   |
| 46                  | Owlet Jungle                 | Glaucidium radiatum       | 4   | 2   | 0   | 6   |
| 47                  | Budgeriger                   | Melopsittacus undulatus   | 10  | 10  | 15  | 35  |
| 48                  | Water Ducks                  |                           | 10  | 10  | 23  | 43  |
|                     | Total-                       |                           | 180 | 128 | 234 | 480 |
| Species of Reptiles |                              |                           |     |     |     |     |
| 1                   | Sand Boa                     | Eryx conicus              | 2   | 2   | 6   | 10  |
| 2                   | Earth Snake or Sand<br>Snake | Psammoplis leithi         | 3   | 2   | 3   | 8   |
| 3                   | Turtle                       |                           | 1   | 1   | 15  | 17  |
|                     | Total-                       |                           | 6   | 5   | 24  | 35  |
|                     | Total Animals-               |                           | 205 | 266 | 279 | 750 |
|                     |                              |                           |     |     |     |     |

#### **Animal Zones**

- 1. Carnivore: Lion, Tiger, White Tiger, Leopard, Leopard Cat, Fishing Cat, Jungle Cat, Jackal, Fox, Indian Wolf, Hyena, Serval Cat and Caracal Cat.
- 2. **Primates:** Hoolock Gibbon, Lion tailed Monkey, Japanese Monkey, Chimpanzee, Bonnet Macaque, Macaque stump tailed, Rhesus Monkey, Common Langur.
- 3. Deers: Swamp Deer, Black Buck, Chinkara, Hog Deer, Sambar Deer, Spotted Deer, Barking Deer.
- **4. Herbivores:** Giraffe, Hippopotamus, Ostrich, Emu, Indian Rhinoceroses, Indian Giant Squirrel
- 5. Nocturnal House: Palm Civet Cat, Barn Owl, Great Horn Owl, Eagle Owl, Mottled Wood Owl, Owlet Jungle, Porcupine etc.
- **6. Birds:** Sarus Crane, Black Necked Crane, Pheasant, Pelicans, Painted Stork, Parrots, Vulture, White Peacock, Silver pheasant, Kalij Pheasant, Golden Pheasant, Hill Myna, Parakeets, Owl's, Water Ducks.
- **7. Reptiles:** Crocodiles, Ghariyal, Indian Cobra, Indian Python, Viper, Sand Boa, Earth snake, Rat snake, Turtle.
- 8. Aquarium: Indian and exotic fishes.