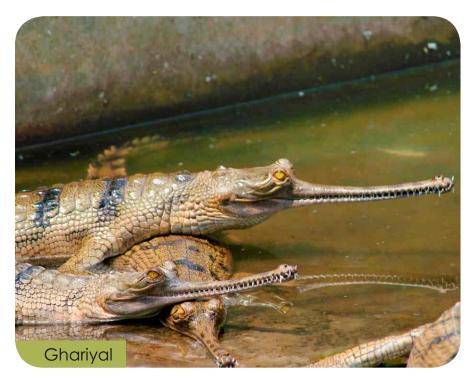

# Inventory Details Endangered Species

| S.no                                                     | Species of Mammals                                                                                                                                                  | Scientific Name                                                                                                                                     | Stoc                  | k as on 1             | 8 march.                                        | 2015                                                     |
|----------------------------------------------------------|---------------------------------------------------------------------------------------------------------------------------------------------------------------------|-----------------------------------------------------------------------------------------------------------------------------------------------------|-----------------------|-----------------------|-------------------------------------------------|----------------------------------------------------------|
|                                                          | Species of Manimals                                                                                                                                                 | Selentine Name                                                                                                                                      | М                     | F                     | U                                               | T                                                        |
| CARI                                                     | NIVORES                                                                                                                                                             |                                                                                                                                                     |                       |                       |                                                 |                                                          |
|                                                          | NIVORES                                                                                                                                                             |                                                                                                                                                     |                       |                       |                                                 |                                                          |
| 1                                                        | Bengal Tiger                                                                                                                                                        | Panthera tigris tigris                                                                                                                              | 2                     | 2                     | 0                                               | 4                                                        |
| 2                                                        | White Tiger                                                                                                                                                         | Panthera tigris tigris                                                                                                                              | 1                     | 2                     | 0                                               | 3                                                        |
| 3                                                        | Asiatic Lion                                                                                                                                                        | Panthera leo                                                                                                                                        | 0                     | 0                     | 0                                               | 0                                                        |
| 4                                                        | Wolf Indian                                                                                                                                                         | Canis lupus pallipes                                                                                                                                | 1                     | 2                     | 0                                               | 3                                                        |
| 5                                                        | Leopard/Panther                                                                                                                                                     | Panthera pardus                                                                                                                                     | 4                     | 4                     | 1                                               | 9                                                        |
| 3                                                        | Jackal                                                                                                                                                              | Canis aureus                                                                                                                                        | 2                     | 1                     | 0                                               | 3                                                        |
| 7                                                        | Common Fox                                                                                                                                                          | Vulpes bengalensis                                                                                                                                  | 1                     | 1                     | 0                                               | 2                                                        |
| 3                                                        | Himalayan black bear                                                                                                                                                | Ursus thibetanus                                                                                                                                    | 1                     | 1                     | 0                                               | 2                                                        |
| 7                                                        | Sloth bear                                                                                                                                                          | Ursus ursinus                                                                                                                                       | 1                     | 2                     | 0                                               | 3                                                        |
| 10                                                       | Leopard Cat                                                                                                                                                         | Prionailurus bengalensis                                                                                                                            | 0                     | 1                     | 0                                               | 1                                                        |
| 11                                                       | Fishing Cat                                                                                                                                                         | Prionailurus viverrinus                                                                                                                             | 1                     | 1                     | 0                                               | 2                                                        |
| 12                                                       | Palm Civet Cat                                                                                                                                                      | Paradoxurus hermaphroditus                                                                                                                          | 0                     | 2                     | 1                                               | 3                                                        |
|                                                          |                                                                                                                                                                     |                                                                                                                                                     |                       |                       |                                                 |                                                          |
| HER                                                      | BIVORES                                                                                                                                                             |                                                                                                                                                     |                       |                       |                                                 |                                                          |
| 13                                                       | Black buck                                                                                                                                                          | Antilope cervicapra                                                                                                                                 | 12                    | 10                    | 5                                               | 27                                                       |
| 14                                                       | Swamp deer                                                                                                                                                          | Cervus duvauceli                                                                                                                                    | 19                    | 26                    | 15                                              | 60                                                       |
| 15                                                       | Chinkara                                                                                                                                                            | Gazella bennettii                                                                                                                                   | 1                     | 2                     | 0                                               | 3                                                        |
| 16                                                       | Indian Rhino                                                                                                                                                        | Rhinoceros unicornis                                                                                                                                | 1                     | 0                     | 0                                               | 1                                                        |
| 10                                                       | JITAIAIT KIIITO                                                                                                                                                     | Number os unicornis                                                                                                                                 |                       |                       | 0                                               | <u>'</u>                                                 |
| PRIM                                                     | MATES                                                                                                                                                               |                                                                                                                                                     |                       |                       |                                                 |                                                          |
| 17                                                       | Hoolock Gibbon                                                                                                                                                      | Hoolock hoolock                                                                                                                                     | 1                     | 0                     | 0                                               | 1                                                        |
| 18                                                       | Macaque Bonnet                                                                                                                                                      | Macaca radiata                                                                                                                                      | 5                     | 3                     | 1                                               | 9                                                        |
| 19                                                       | Macaque Stump tailed                                                                                                                                                | Macaca arctoides                                                                                                                                    | 0                     | 1                     | 0                                               | 1                                                        |
| 20                                                       | Rhesus Monkey                                                                                                                                                       | Macaca mulatta                                                                                                                                      | 3                     | 1                     | 0                                               | 4                                                        |
| 21                                                       | Common Langur                                                                                                                                                       | Presbytis entellus                                                                                                                                  | 2                     | 2                     | 0                                               | 4                                                        |
| 22                                                       | Lion tailed Monkey                                                                                                                                                  | Macaca silenus                                                                                                                                      | 1                     | 1                     | 0                                               | 2                                                        |
| ROD                                                      | ENTS                                                                                                                                                                |                                                                                                                                                     |                       |                       |                                                 |                                                          |
| 23                                                       | Indian Giant Squirrel                                                                                                                                               | Ratufa indica                                                                                                                                       | 1                     | 0                     | 0                                               | 1                                                        |
|                                                          | Total -                                                                                                                                                             |                                                                                                                                                     | 60                    | 65                    | 23                                              | 148                                                      |
|                                                          | <del>,</del>                                                                                                                                                        | ,                                                                                                                                                   |                       |                       | ,                                               | ,                                                        |
| Speci                                                    | ies of Birds                                                                                                                                                        |                                                                                                                                                     |                       |                       |                                                 |                                                          |
| Speci                                                    |                                                                                                                                                                     | Lophura leucomelanos                                                                                                                                | 4                     | 3                     | 0                                               | 7                                                        |
| <u> </u>                                                 | Kalij pheasant                                                                                                                                                      | Lophura leucomelanos  Pavo cristatus                                                                                                                |                       | 3                     |                                                 | 7 5                                                      |
| 1<br>2                                                   | Kalij pheasant<br>White peacock                                                                                                                                     | Pavo cristatus                                                                                                                                      | 3                     | 2                     | 0                                               | 5                                                        |
| 1 2 3                                                    | Kalij pheasant<br>White peacock<br>Hill Myna                                                                                                                        | Pavo cristatus<br>Gracula religiosa                                                                                                                 | 3                     | 2                     | 0                                               | 5 2                                                      |
| 1<br>2<br>3<br>4                                         | Kalij pheasant White peacock Hill Myna Indian Griffon Vulture                                                                                                       | Pavo cristatus Gracula religiosa Gyps fulvus                                                                                                        | 3<br>1<br>0           | 2<br>1<br>0           | 0 0                                             | 5<br>2<br>1                                              |
| 1<br>2<br>3<br>4                                         | Kalij pheasant White peacock Hill Myna Indian Griffon Vulture Spoon bill                                                                                            | Pavo cristatus<br>Gracula religiosa                                                                                                                 | 3<br>1<br>0           | 2<br>1<br>0<br>0      | 0 0 1 0                                         | 5<br>2<br>1                                              |
| 1<br>2<br>3<br>4                                         | Kalij pheasant White peacock Hill Myna Indian Griffon Vulture                                                                                                       | Pavo cristatus Gracula religiosa Gyps fulvus                                                                                                        | 3<br>1<br>0           | 2<br>1<br>0           | 0 0                                             | 5<br>2<br>1                                              |
| 1<br>2<br>3<br>4                                         | Kalij pheasant White peacock Hill Myna Indian Griffon Vulture Spoon bill                                                                                            | Pavo cristatus Gracula religiosa Gyps fulvus                                                                                                        | 3<br>1<br>0           | 2<br>1<br>0<br>0      | 0 0 1 0                                         | 5<br>2<br>1                                              |
| 1<br>2<br>3<br>4                                         | Kalij pheasant White peacock Hill Myna Indian Griffon Vulture Spoon bill Total - ies of Reptiles Crocodile Marsh (Mugger)                                           | Pavo cristatus Gracula religiosa Gyps fulvus                                                                                                        | 3<br>1<br>0           | 2<br>1<br>0<br>0      | 0 0 1 0                                         | 5<br>2<br>1                                              |
| 1 2 3 3 4 4 5 5 Special                                  | Kalij pheasant White peacock Hill Myna Indian Griffon Vulture Spoon bill Total - ies of Reptiles Crocodile Marsh (Mugger) Ghariyal                                  | Pavo cristatus Gracula religiosa Gyps fulvus Platalea leucorodia                                                                                    | 3<br>1<br>0<br>1<br>9 | 2<br>1<br>0<br>0<br>6 | 0<br>0<br>1<br>0                                | 5<br>2<br>1<br>1<br>1<br>16                              |
| 1   2   3   4   5   5   5   6   6   6   6   6   6   6    | Kalij pheasant White peacock Hill Myna Indian Griffon Vulture Spoon bill Total - ies of Reptiles Crocodile Marsh (Mugger)                                           | Pavo cristatus Gracula religiosa Gyps fulvus Platalea leucorodia  Crocodylus palustris                                                              | 3<br>1<br>0<br>1<br>9 | 2<br>1<br>0<br>0<br>6 | 0<br>0<br>1<br>0<br>1                           | 5<br>2<br>1<br>1<br>16                                   |
| 1                                                        | Kalij pheasant White peacock Hill Myna Indian Griffon Vulture Spoon bill Total - ies of Reptiles Crocodile Marsh (Mugger) Ghariyal                                  | Pavo cristatus Gracula religiosa Gyps fulvus Platalea leucorodia  Crocodylus palustris Gavialis gangeticus                                          | 3<br>1<br>0<br>1<br>9 | 2<br>1<br>0<br>0<br>6 | 0<br>0<br>1<br>0<br>1                           | 5<br>2<br>1<br>1<br>16                                   |
| 1<br>2<br>3<br>4<br>5<br><b>Spec</b><br>1<br>2<br>3<br>4 | Kalij pheasant White peacock Hill Myna Indian Griffon Vulture Spoon bill Total - ies of Reptiles Crocodile Marsh (Mugger) Ghariyal Indian Python                    | Pavo cristatus Gracula religiosa Gyps fulvus Platalea leucorodia  Crocodylus palustris Gavialis gangeticus Python molurus                           | 3<br>1<br>0<br>1<br>9 | 2<br>1<br>0<br>0<br>6 | 0<br>0<br>1<br>0<br>1<br>1                      | 5<br>2<br>1<br>1<br>16<br>16                             |
| 1<br>2<br>3<br>4<br>5<br><b>Spec</b><br>1<br>2<br>3<br>4 | Kalij pheasant White peacock Hill Myna Indian Griffon Vulture Spoon bill Total - ies of Reptiles Crocodile Marsh (Mugger) Ghariyal Indian Python Indian Cobra       | Pavo cristatus Gracula religiosa Gyps fulvus Platalea leucorodia  Crocodylus palustris Gavialis gangeticus Python molurus Naja naja                 | 3<br>1<br>0<br>1<br>9 | 2<br>1<br>0<br>0<br>6 | 0<br>0<br>1<br>0<br>1<br>1<br>8<br>0<br>18      | 5<br>2<br>1<br>1<br>16<br>16                             |
| 1<br>2<br>3<br>4<br>5                                    | Kalij pheasant White peacock Hill Myna Indian Griffon Vulture Spoon bill Total - ies of Reptiles Crocodile Marsh (Mugger) Ghariyal Indian Python Indian Cobra Viper | Pavo cristatus Gracula religiosa Gyps fulvus Platalea leucorodia  Crocodylus palustris Gavialis gangeticus Python molurus Naja naja Vipera rusellii | 3<br>1<br>0<br>1<br>9 | 2<br>1<br>0<br>0<br>6 | 0<br>0<br>1<br>0<br>1<br>1<br>8<br>0<br>18<br>0 | 5<br>2<br>1<br>1<br>16<br>16<br>10<br>4<br>22<br>2<br>10 |