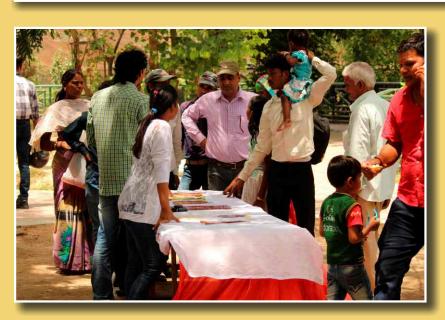

Lucknow zoo has started Wildlife Adoption Scheme for zoo animals in 1994. The scheme aims to evoke empathy towards wildlife, closely interact with zoo animals and develop feeling of love and affection for wildlife. Any individual or organization can adopt zoo animals and can support them through financial help for better management / facility for the animals and for the zoo through this scheme. One has to pay certain amount for feeding, up keeping and management of that particular animal he or she wants to adopt for a particular period from one week to one year of his choice. Adoption rates for different animal and for different duration are enclosed.

One can also associate with this scheme in memory of his/her beloved ones, or on important occasions like Birthday, Marriage Anniversary or visit of near and dear ones to Lucknow. Many individuals/organizations from different fields like politics, Judiciary, Bureaucracracy, Bollywood, Banks etc.

have adopted various animals through this scheme in the past.

The following facilities are available for adopters:

- 1. Deduction in income tax under clause 80-G.
- 2. Free pass to adopters to see the adopted animals (2 to 8 times a year depending upon the duration of adoption)
- 3. Certificates to each individual/organisations.
- 4. Top 10 individuals and organisations will be honoured in Wild Life Week.
- 5. Name of the adopter will be advertised in front of the enclosure of the adopted animal and also on zoowebsite: www.lucknowzoo.com.