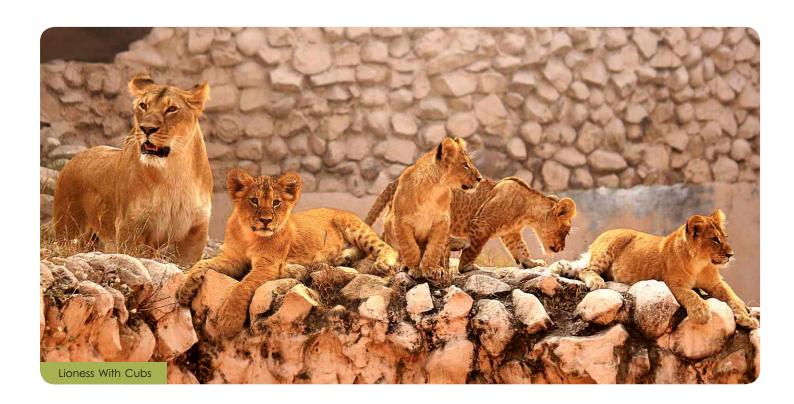

himpanzee, Bonnet Macaque, Macaque stump tailed, Rhesus Monkey, Common Langur.
- 3. Deers: Swamp Deer, Black Buck, Chinkara, Hog Deer, Sambar Deer, Spotted Deer, Barking Deer.
- **4. Herbivores:** Giraffe, Hippopotamus, Ostrich, Emu, Indian Rhinoceroses, Indian Giant Squirrel
- 5. Nocturnal House: Palm Civet Cat, Barn Owl, Great Horn Owl, Eagle Owl, Mottled Wood Owl, Owlet Jungle, Porcupine etc.
- **6. Birds:** Sarus Crane, Black Necked Crane, Pheasant, Pelicans, Painted Stork, Parrots, Vulture, White Peacock, Silver pheasant, Kalij Pheasant, Golden Pheasant, Hill Myna, Parakeets, Owl's, Water Ducks.
- **7. Reptiles:** Crocodiles, Ghariyal, Indian Cobra, Indian Python, Viper, Sand Boa, Earth snake, Rat snake, Turtle.
- 8. Aquarium: Indian and exotic fishes.

## **CARNIVORES**















## Indian & Exotic Animals

## **PRIMATES**









## Deers & Antilope











## Indian & Exotic Animals

## **HERBIVORES**









## Indian & Exotic Animals

## **Nocturnal**









## Indian & Exotic Birds

## **BIRDS**

















## Indian & Exotic Birds

## **BIRDS**













## **REPTILE**















## **AQUARIUM**













## NOCTURNAL HOUSE







## NATURE INTERPRETATION CENTRE

Displaying various interesting and rare wild life models, skins, horns, feathers, ostrich & emu eggs, hippopotamus skull, tiger cub trophy, white cobra trophy, signages of various animals, elephant teeth, etc.





# STATE ART MUSEUM

It has very large famous and rare collection of about one Lac specimens of different items consisting of Egyptian Mummy, Aeroplane used by then