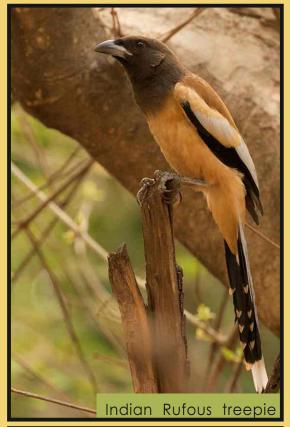

ses man-animal conflict situation with the prime motive of ensuring safety of both animal and the people. Some of our recent rescued animal's are-man eater tigers in Lakhimpur-Kheri and Pilibhit districts besides many leopards.



### Main Rescued Animals



### **Maneater Tiger**

Rescued by Lucknow Zoo team from Lakhimpur Khiri.



Received from Mirzapur Forest Division.





### Seized Serval Cat

Received from Mirzapur Forest Division.

### **Injured Tiger Cub**

Received from Range Officer of Khiri.





### **Violent Panther**

Received from Lakhimpur Khiri Forest Division.



Received from Forest Department Barabanki.





### Man eater Tiger

Rescued by Dr. Utkarsh Shukla and his team from navediya, Mustafabagh, Pilibheet.

# Common BIRDS of Lucknow Zoo Campus

























# NAWAB WAJID ALI SHAH ZOOLOGICAL GARDEN, LUCKNOW



**⋖•** ▶•