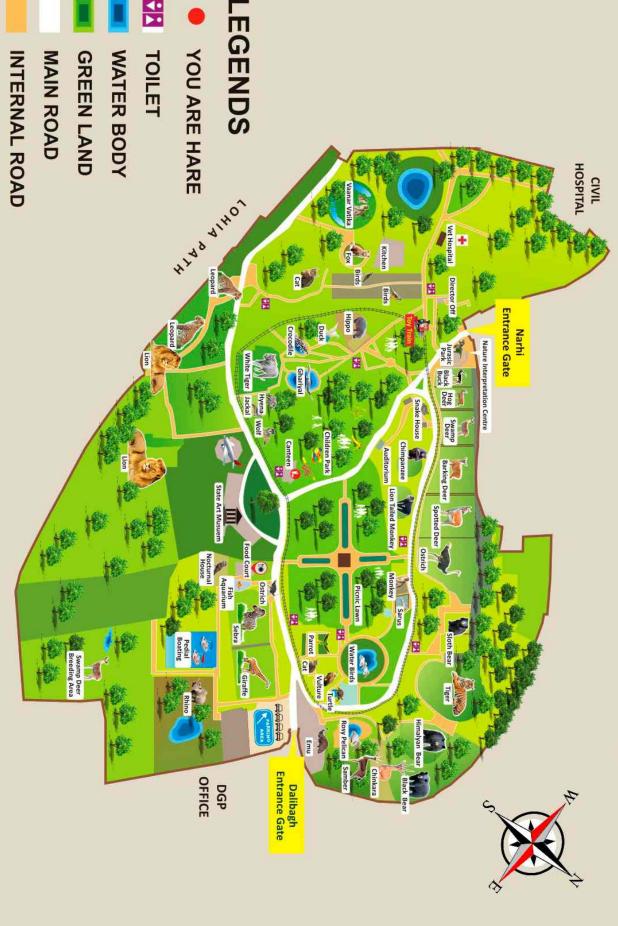

of ensuring safety of both animal and the people. Some of our recent rescued animal's are-man eater tigers in Lakhimpur-Kheri and Pilibhit districts besides many leopards.



### Main Rescued Animals



### **Maneater Tiger**

Rescued by Lucknow Zoo team from Lakhimpur Khiri.



Received from Mirzapur Forest Division.





### Seized Serval Cat

Received from Mirzapur Forest Division.

### **Injured Tiger Cub**

Received from Range Officer of Khiri.





### **Violent Panther**

Received from Lakhimpur Khiri Forest Division.



Received from Forest Department Barabanki.





### Man eater Tiger

Rescued by Dr. Utkarsh Shukla and his team from navediya, Mustafabagh, Pilibheet.

# Common BIRDS of Lucknow Zoo Campus

























# NAWAB WAJID ALI SHAH ZOOLOGICAL GARDEN, LUCKNOW



**⋖•** ▶•