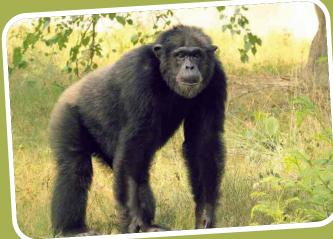

## Other than Endangered Species

| Sno   | Species of Mammals          | Scientific Name            |             | k as on 18 | March. 2 | 2015 |
|-------|-----------------------------|----------------------------|-------------|------------|----------|------|
| 3.110 | Species of Mullimus         | Sciennic Hume              | M           | F          | U        | T    |
| CARI  | NIVORES                     |                            |             |            |          |      |
|       |                             | Double was to              | 0           |            |          |      |
| 1     | Hybrid Lion                 | Panthera leo               | 2           | 2          | 0        | 4    |
| 2     | Jungle Cat                  | I have a see to see a see  | 0           | 2          | 0        | 2    |
| 3     | Hyaena                      | Hyaena hyaena              | 1           | 2          | 4        | 7    |
| HERB  | IVORES                      |                            |             |            |          |      |
| 4     | Giraffe                     | Giraffa camelopardalis     |             | 1          | 0        | 1    |
| 5     | Hippopotamus                | Hippopotamus amphibius     |             | 1          | 0        | 1    |
| 6     | Zebra                       | Equus burchelli            |             | 1          | 0        | 1    |
| 7     | Hog deer                    | Axis porcinus              |             | 1          | 0        | 1    |
| 8     | Spotted deer                | Axis axis                  |             | 1          | 0        | 1    |
| 9     | Sambar deer                 | Cervus unicolor            |             | 1          | 0        | 1    |
| 10    | Barking deer                | Muntiacus muntjak          |             | 1          | 0        | 1    |
| RODI  | ENTS                        |                            |             |            |          |      |
| 11    | Flying Squirrel             |                            | 0           | 1          | 0        | 1    |
| 12    | Indian Porcupine            | Hystrix indica             | 4           | 2          | 0        | 6    |
| PRIM  | ATES                        | ,                          |             |            |          |      |
| 13    | Japanese Monkey             | Macaca fuscata             | 0           | 1          | 0        | 1    |
| 14    | Chimpanzee                  | Pan troglodytes            | 1           | 1          | 0        | 2    |
|       | Total-                      |                            | 81          | 133        | 21       | 235  |
| Spec  | cies of Birds               |                            |             |            |          |      |
| 1     | Barheaded Goose             | Anser indicus              | 0           | 0          | 1        | 1    |
| 2     | White Stork                 | Ciconia ciconia            | 1           | 1          | 2        | 4    |
| 3     | Painted Stork               | Mycteria leucocephala      | 8           | 8          | 22       | 38   |
| 4     | White Necked Stork          | Ciconia episcopus          | 1           | 1          | 0        | 2    |
| 5     | Black Necked Stork          | Ephippiorhynchus asiatius  | 3           | 3          | 0        | 6    |
| 6     | Grey Heron                  | Ardea cinerea              | 0           | 0          | 0        | 0    |
| 7     | White Ibis                  | Threskiornis melanocephala | 2           | 3          | 10       | 15   |
| 8     | Common Crane                | Grus grus                  | 0           | 0          | 1        | 1    |
| 9     | Demoiselle Crane            | Anthropoides virgo         | 0           | 0          | 5        | 5    |
| 10    | Sarus Crane                 | Grus antigone              | 2           | 2          | 4        | 8    |
| 11    | Cockateal                   | Nymphicus hollandicus      | 20          | 20         | 82       | 122  |
| 12    | Blossom Headed Parakeet     | Psittacula cyanocephala    | 0           | 0          | 0        | 0    |
| 13    | Rose ring Parakeet          | Psittacula krameri         | 6           | 5          | 0        | 11   |
| 14    | Large Indian Parakeet       | Psittacula eupatria        | 4           | 2          | 0        | 6    |
| 15    | Indian Red Brested Parakeet | Psittacula alexandri       | 0           | 0          | 4        | 4    |
| 16    | Grey Parakeet               |                            | 1           | 1          | 0        | 2    |
| 17    | Albino Parakeet             |                            | 1           | 1          | 0        | 2    |
| 18    | Blue Parakeet               |                            | 1           | 1          | 0        | 2    |
| 19    | Military Parakeet           |                            | 1           | 1          | 0        | 2    |
| 20    | Grey White Parakeet         |                            | 1           | 1          | 0        | 1    |
| 21    | Conconoor                   |                            | 1           | 1          | 0        | 2    |
| 22    | Rosella                     | Platycercus elegans        | 1           | 1          | 0        | 2    |
|       | Blue Yellow Macaw           | Ara araravna               | 2           | 2          | 4        | 8    |
| 23    | Bide Tellow Macaw           |                            |             |            |          |      |
| 24    | Brahminy duck               | Tadorna ferruginea         | 0           | 1          | 1        | 2    |
|       |                             |                            | 0<br>2<br>2 | 9 2        | 0        | 2    |