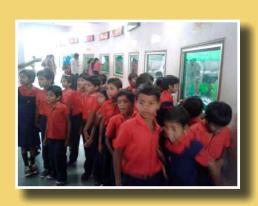

# EDUCATIONAL & AWARENESS ACTIVITIES

Environmental Day Events: World Wildlife Day- 3rd March, World Sparrow Day- 20th March, World Turtle Day- 23rd May, World Environment Day-5th June, Wild Life Week 1st to 7th October, etc are observed and special programmes are organized for the children's like Poster drawing, Quiz, Wild life Photo, Slogan writing, Debate, Rangoli and Mehndi competitions. The theme of all the programmes is based on the wildlife.

Zoo's play important role in the conservation and development of Forest, Environment and Wildlife. All type of visitors like rich-poor, children- adults, and foreigners visit zoo. Lucknow zoo is one of the oldest and most reputed zoo's of North India. About 3 lacs visitors visit Lucknow Zoo every year.