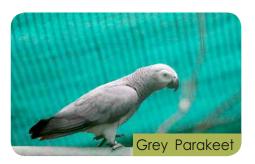

## Other than Endangered Species

| Sno   | Species of Mammals          | Scientific Name            |             | k as on 18 | March. 2 | 2015 |
|-------|-----------------------------|----------------------------|-------------|------------|----------|------|
| 3.110 | Species of Mullimus         | Sciennic Hume              | M           | F          | U        | T    |
| CARI  | NIVORES                     |                            |             |            |          |      |
|       |                             | Double was to              | 0           |            |          |      |
| 1     | Hybrid Lion                 | Panthera leo               | 2           | 2          | 0        | 4    |
| 2     | Jungle Cat                  | I have a see to see a see  | 0           | 2          | 0        | 2    |
| 3     | Hyaena                      | Hyaena hyaena              | 1           | 2          | 4        | 7    |
| HERB  | IVORES                      |                            |             |            |          |      |
| 4     | Giraffe                     | Giraffa camelopardalis     |             | 1          | 0        | 1    |
| 5     | Hippopotamus                | Hippopotamus amphibius     |             | 1          | 0        | 1    |
| 6     | Zebra                       | Equus burchelli            |             | 1          | 0        | 1    |
| 7     | Hog deer                    | Axis porcinus              |             | 1          | 0        | 1    |
| 8     | Spotted deer                | Axis axis                  |             | 1          | 0        | 1    |
| 9     | Sambar deer                 | Cervus unicolor            |             | 1          | 0        | 1    |
| 10    | Barking deer                | Muntiacus muntjak          |             | 1          | 0        | 1    |
| RODI  | ENTS                        |                            |             |            |          |      |
| 11    | Flying Squirrel             |                            | 0           | 1          | 0        | 1    |
| 12    | Indian Porcupine            | Hystrix indica             | 4           | 2          | 0        | 6    |
| PRIM  | ATES                        | ,                          |             |            |          |      |
| 13    | Japanese Monkey             | Macaca fuscata             | 0           | 1          | 0        | 1    |
| 14    | Chimpanzee                  | Pan troglodytes            | 1           | 1          | 0        | 2    |
|       | Total-                      |                            | 81          | 133        | 21       | 235  |
| Spec  | cies of Birds               |                            |             |            |          |      |
| 1     | Barheaded Goose             | Anser indicus              | 0           | 0          | 1        | 1    |
| 2     | White Stork                 | Ciconia ciconia            | 1           | 1          | 2        | 4    |
| 3     | Painted Stork               | Mycteria leucocephala      | 8           | 8          | 22       | 38   |
| 4     | White Necked Stork          | Ciconia episcopus          | 1           | 1          | 0        | 2    |
| 5     | Black Necked Stork          | Ephippiorhynchus asiatius  | 3           | 3          | 0        | 6    |
| 6     | Grey Heron                  | Ardea cinerea              | 0           | 0          | 0        | 0    |
| 7     | White Ibis                  | Threskiornis melanocephala | 2           | 3          | 10       | 15   |
| 8     | Common Crane                | Grus grus                  | 0           | 0          | 1        | 1    |
| 9     | Demoiselle Crane            | Anthropoides virgo         | 0           | 0          | 5        | 5    |
| 10    | Sarus Crane                 | Grus antigone              | 2           | 2          | 4        | 8    |
| 11    | Cockateal                   | Nymphicus hollandicus      | 20          | 20         | 82       | 122  |
| 12    | Blossom Headed Parakeet     | Psittacula cyanocephala    | 0           | 0          | 0        | 0    |
| 13    | Rose ring Parakeet          | Psittacula krameri         | 6           | 5          | 0        | 11   |
| 14    | Large Indian Parakeet       | Psittacula eupatria        | 4           | 2          | 0        | 6    |
| 15    | Indian Red Brested Parakeet | Psittacula alexandri       | 0           | 0          | 4        | 4    |
| 16    | Grey Parakeet               |                            | 1           | 1          | 0        | 2    |
| 17    | Albino Parakeet             |                            | 1           | 1          | 0        | 2    |
| 18    | Blue Parakeet               |                            | 1           | 1          | 0        | 2    |
| 19    | Military Parakeet           |                            | 1           | 1          | 0        | 2    |
| 20    | Grey White Parakeet         |                            | 1           | 1          | 0        | 1    |
| 21    | Conconoor                   |                            | 1           | 1          | 0        | 2    |
| 22    | Rosella                     | Platycercus elegans        | 1           | 1          | 0        | 2    |
|       | Blue Yellow Macaw           | Ara araravna               | 2           | 2          | 4        | 8    |
| 23    | Bide Tellow Macaw           |                            |             |            |          |      |
| 24    | Brahminy duck               | Tadorna ferruginea         | 0           | 1          | 1        | 2    |
|       |                             |                            | 0<br>2<br>2 | 9 2        | 0        | 2    |