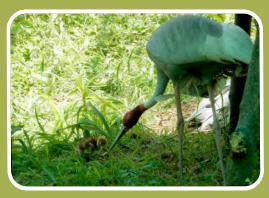

Many rare and endangered animals bred this year mainly White tiger, Hippopotamus, Sarus Crane, White peacock, Fox, Golden blue Macaque etc.

U.P. first Butterfly Park, for raising awareness about butterflies is being established at zoo. The work on it has started