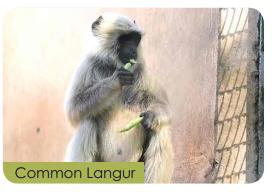

#### **Animal Zones**

- 1. Carnivore: Lion, Tiger, White Tiger, Leopard, Leopard Cat, Fishing Cat, Jungle Cat, Jackal, Fox, Indian Wolf, Hyena, Serval Cat and Caracal Cat.
- 2. **Primates:** Hoolock Gibbon, Lion tailed Monkey, Japanese Monkey, Chimpanzee, Bonnet Macaque, Macaque stump tailed, Rhesus Monkey, Common Langur.
- 3. Deers: Swamp Deer, Black Buck, Chinkara, Hog Deer, Sambar Deer, Spotted Deer, Barking Deer.
- **4. Herbivores:** Giraffe, Hippopotamus, Ostrich, Emu, Indian Rhinoceroses, Indian Giant Squirrel
- 5. Nocturnal House: Palm Civet Cat, Barn Owl, Great Horn Owl, Eagle Owl, Mottled Wood Owl, Owlet Jungle, Porcupine etc.
- **6. Birds:** Sarus Crane, Black Necked Crane, Pheasant, Pelicans, Painted Stork, Parrots, Vulture, White Peacock, Silver pheasant, Kalij Pheasant, Golden Pheasant, Hill Myna, Parakeets, Owl's, Water Ducks.
- **7. Reptiles:** Crocodiles, Ghariyal, Indian Cobra, Indian Python, Viper, Sand Boa, Earth snake, Rat snake, Turtle.
- 8. Aquarium: Indian and exotic fishes.