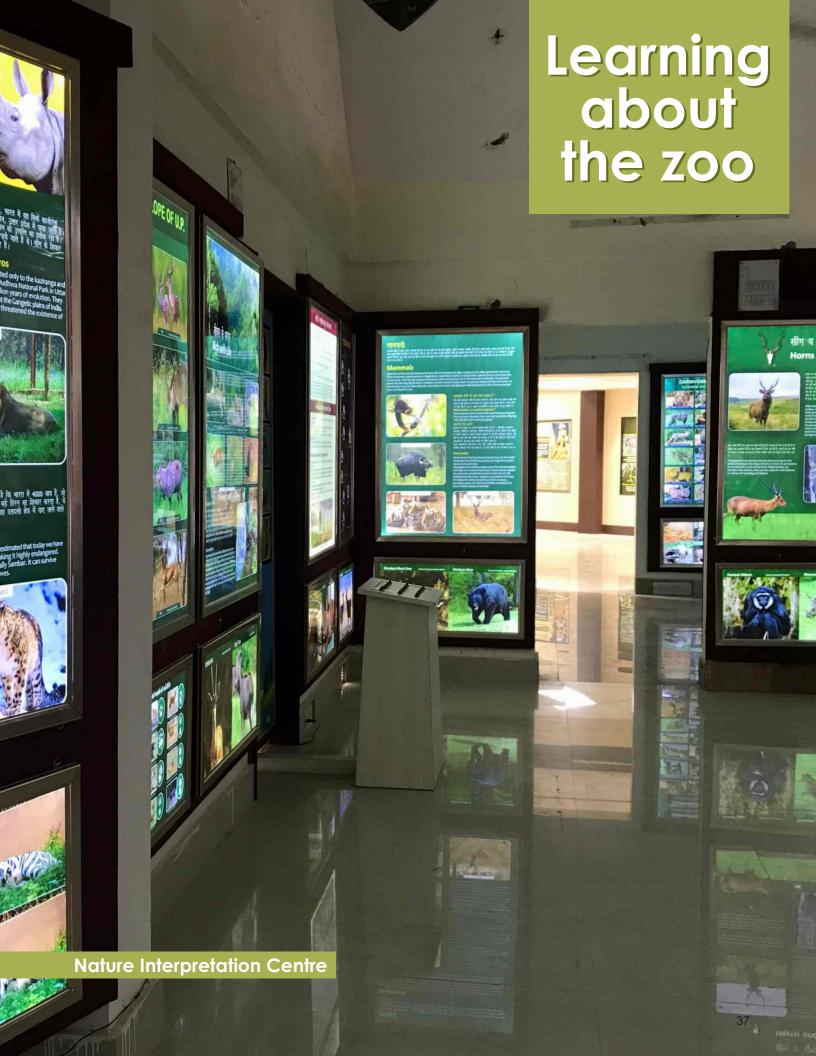

## NATURE INTERPRETATION CENTRE

Displaying various interesting and rare wild life models, skins, horns, feathers, ostrich & emu eggs, hippopotamus skull, tiger cub trophy, white cobra trophy, signages of various animals, elephant teeth, etc.

### Learning about the Zoo