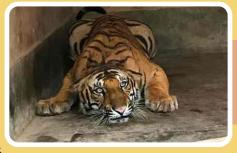

villages. A quick response rescued team comprising of experienced Veterinarians and animal keepers is made available to carryout rescue operations. This team addresses man-animal conflict situation with the prime motive of ensuring safety of both animal and the people. Some of our recent rescued animal's are-man eater tigers in Lakhimpur-Kheri and Pilibhit districts besides many leopards.



### Main Rescued Animals



### **Maneater Tiger**

Rescued by Lucknow Zoo team from Lakhimpur Khiri.



Received from Mirzapur Forest Division.





### Seized Serval Cat

Received from Mirzapur Forest Division.

### **Injured Tiger Cub**

Received from Range Officer of Khiri.





### **Violent Panther**

Received from Lakhimpur Khiri Forest Division.



Received from Forest Department Barabanki.





### Man eater Tiger

Rescued by Dr. Utkarsh Shukla and his team from navediya, Mustafabagh, Pilibheet.

# Common BIRDS of Lucknow Zoo Campus

























# NAWAB WAJID ALI SHAH ZOOLOGICAL GARDEN, LUCKNOW



**⋖•** ▶•