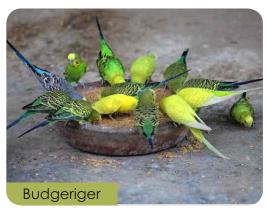

| 27                  | Silver pheasant              | Lophura nycthemera        | 3   | 1   | 1   | 5   |
|---------------------|------------------------------|---------------------------|-----|-----|-----|-----|
| 28                  | Lady Amherst pheasant        | Chrysolophus amherstiae   | 1   | 0   | 0   | 1   |
| 29                  | Edward pheasant              | Lophura edwardsi          | 2   | 1   | 0   | 3   |
| 30                  | Ring necked pheasant         | Phasianus colchinus       | 0   | 1   | 0   | 1   |
| 31                  | Reeves pheasant              | Symaticus reevesi         | 5   | 5   | 0   | 10  |
| 32                  | Grey partridge               | Francolinus pondicerianus | 1   | 1   | 0   | 2   |
| 33                  | Black partridge              | Francolinus gularis       | 0   | 2   | 0   | 2   |
| 34                  | Ostrich                      | Stuthio camalus           | 1   | 2   | 0   | 3   |
| 35                  | Emu                          | Dromaius novaehollandiae  | 2   | 2   | 3   | 7   |
| 36                  | Rosy pelican                 | Pelecanus onocrotalus     | 2   | 2   | 33  | 37  |
| 37                  | Purple moor hen              | Porphyrio porphyrio       | 0   | 0   | 0   | 0   |
| 38                  | Rosy Pastor                  | Sturnus roseus            | 0   | 0   | 2   | 2   |
| 39                  | White dove                   | Columbiformes             | 10  | 20  | 10  | 40  |
| 40                  | Green Dove                   |                           | 0   | 0   | 1   | 1   |
| 41                  | Grey leg goose               | Anser anser               | 1   | 0   | 3   | 4   |
| 42                  | Barn Owl                     | Tyto alba                 | 2   | 1   | 1   | 4   |
| 43                  | Great Horn owl               |                           | 1   | 1   | 0   | 2   |
| 44                  | Eagle Owl                    | Bubo sumatranus           | 2   | 1   | 1   | 4   |
| 45                  | Mottled Wood Owl             | Strix ocellata            | 1   | 1   | 0   | 2   |
| 46                  | Owlet Jungle                 | Glaucidium radiatum       | 4   | 2   | 0   | 6   |
| 47                  | Budgeriger                   | Melopsittacus undulatus   | 10  | 10  | 15  | 35  |
| 48                  | Water Ducks                  |                           | 10  | 10  | 23  | 43  |
|                     | Total-                       |                           | 180 | 128 | 234 | 480 |
| Species of Reptiles |                              |                           |     |     |     |     |
| 1                   | Sand Boa                     | Eryx conicus              | 2   | 2   | 6   | 10  |
| 2                   | Earth Snake or Sand<br>Snake | Psammoplis leithi         | 3   | 2   | 3   | 8   |
| 3                   | Turtle                       |                           | 1   | 1   | 15  | 17  |
|                     | Total-                       |                           | 6   | 5   | 24  | 35  |
|                     | Total Animals-               |                           | 205 | 266 | 279 | 750 |
|                     |                              |                           |     |     |     |     |