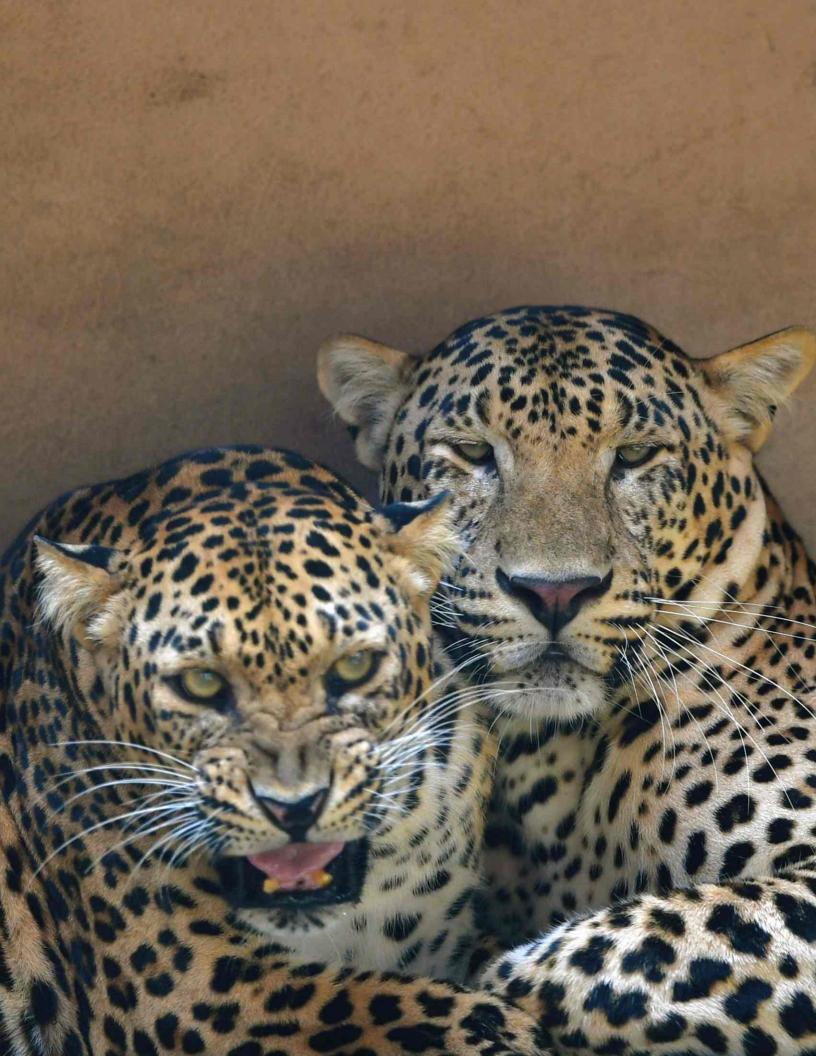

ve suffered great damage due to habitat destruction caused by large scale urbanization, natural disasters, felling and cutting of trees, etc. Government of Uttar Pradesh has decided to construct a new butterly park at Lucknow Zoo. Construction of a Butterly Park will raise awareness to visitors about the importance of the butterflies in Environmental Conservation and involve people for its conservation and breeding.

### **Main Objectives**

- To establish centre for conservation, education & recreation which will be helpful in understanding better butterlies the "Valuable Bio resources".
- To promote Educational and Training programmes for school and college students.
- To establish an Interpretation center to provide information of butterflies, their importance and conservation values.



### SWACHHTA ABHIYAN



















(Jangali Badam)





Acacia Catechu (kair,katha)





Mangifera indica (Aam)

Ficus religiosa (Pipal)

# Floral Diversity

**Parijat Tree:** Lucknow Zoo has a very rare and holy Parijat or Kalpavriksha. Its scientiic name is Adansonia digitata. This tree reaches a great age of around 1000 years. This tree is very huge and some of the trees have girth above 10 meters. Some trees in Zoo are very huge and large and they are more than 100 year old. This tree is very pious and sacred and it's worshiped. It is also many medicinal properties and the tree is full of vitamins and minerals.

Fruit Trees: Jamun, Imli, Mango, Mulberry, Kachnar

Ornamental Trees: Gulmohar, amaltas, peltophorum, cassia siamea, Bottle brush Forestry Trees: Peepal, Bargad, Pakad,