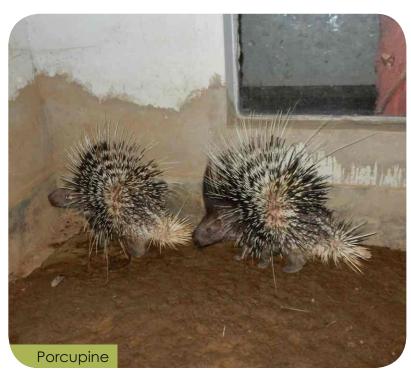

## Other than Endangered Species

| Sno   | Species of Mammals          | Scientific Name            |             | k as on 18 | March. 2 | 2015 |
|-------|-----------------------------|----------------------------|-------------|------------|----------|------|
| 3.110 | Species of Mullimus         | Sciennic Hume              | M           | F          | U        | T    |
| CARI  | NIVORES                     |                            |             |            |          |      |
|       |                             | Double was to              | 0           |            |          |      |
| 1     | Hybrid Lion                 | Panthera leo               | 2           | 2          | 0        | 4    |
| 2     | Jungle Cat                  | I have a see to see a see  | 0           | 2          | 0        | 2    |
| 3     | Hyaena                      | Hyaena hyaena              | 1           | 2          | 4        | 7    |
| HERB  | IVORES                      |                            |             |            |          |      |
| 4     | Giraffe                     | Giraffa camelopardalis     |             | 1          | 0        | 1    |
| 5     | Hippopotamus                | Hippopotamus amphibius     |             | 1          | 0        | 1    |
| 6     | Zebra                       | Equus burchelli            |             | 1          | 0        | 1    |
| 7     | Hog deer                    | Axis porcinus              |             | 1          | 0        | 1    |
| 8     | Spotted deer                | Axis axis                  |             | 1          | 0        | 1    |
| 9     | Sambar deer                 | Cervus unicolor            |             | 1          | 0        | 1    |
| 10    | Barking deer                | Muntiacus muntjak          |             | 1          | 0        | 1    |
| RODI  | ENTS                        |                            |             |            |          |      |
| 11    | Flying Squirrel             |                            | 0           | 1          | 0        | 1    |
| 12    | Indian Porcupine            | Hystrix indica             | 4           | 2          | 0        | 6    |
| PRIM  | ATES                        | ,                          |             |            |          |      |
| 13    | Japanese Monkey             | Macaca fuscata             | 0           | 1          | 0        | 1    |
| 14    | Chimpanzee                  | Pan troglodytes            | 1           | 1          | 0        | 2    |
|       | Total-                      |                            | 81          | 133        | 21       | 235  |
| Spec  | cies of Birds               |                            |             |            |          |      |
| 1     | Barheaded Goose             | Anser indicus              | 0           | 0          | 1        | 1    |
| 2     | White Stork                 | Ciconia ciconia            | 1           | 1          | 2        | 4    |
| 3     | Painted Stork               | Mycteria leucocephala      | 8           | 8          | 22       | 38   |
| 4     | White Necked Stork          | Ciconia episcopus          | 1           | 1          | 0        | 2    |
| 5     | Black Necked Stork          | Ephippiorhynchus asiatius  | 3           | 3          | 0        | 6    |
| 6     | Grey Heron                  | Ardea cinerea              | 0           | 0          | 0        | 0    |
| 7     | White Ibis                  | Threskiornis melanocephala | 2           | 3          | 10       | 15   |
| 8     | Common Crane                | Grus grus                  | 0           | 0          | 1        | 1    |
| 9     | Demoiselle Crane            | Anthropoides virgo         | 0           | 0          | 5        | 5    |
| 10    | Sarus Crane                 | Grus antigone              | 2           | 2          | 4        | 8    |
| 11    | Cockateal                   | Nymphicus hollandicus      | 20          | 20         | 82       | 122  |
| 12    | Blossom Headed Parakeet     | Psittacula cyanocephala    | 0           | 0          | 0        | 0    |
| 13    | Rose ring Parakeet          | Psittacula krameri         | 6           | 5          | 0        | 11   |
| 14    | Large Indian Parakeet       | Psittacula eupatria        | 4           | 2          | 0        | 6    |
| 15    | Indian Red Brested Parakeet | Psittacula alexandri       | 0           | 0          | 4        | 4    |
| 16    | Grey Parakeet               |                            | 1           | 1          | 0        | 2    |
| 17    | Albino Parakeet             |                            | 1           | 1          | 0        | 2    |
| 18    | Blue Parakeet               |                            | 1           | 1          | 0        | 2    |
| 19    | Military Parakeet           |                            | 1           | 1          | 0        | 2    |
| 20    | Grey White Parakeet         |                            | 1           | 1          | 0        | 1    |
| 21    | Conconoor                   |                            | 1           | 1          | 0        | 2    |
| 22    | Rosella                     | Platycercus elegans        | 1           | 1          | 0        | 2    |
|       | Blue Yellow Macaw           | Ara araravna               | 2           | 2          | 4        | 8    |
| 23    | Bide Tellow Macaw           |                            |             |            |          |      |
| 24    | Brahminy duck               | Tadorna ferruginea         | 0           | 1          | 1        | 2    |
|       |                             |                            | 0<br>2<br>2 | 9 2        | 0        | 2    |

#### **Animal Zones**

- 1. Carnivore: Lion, Tiger, White Tiger, Leopard, Leopard Cat, Fishing Cat, Jungle Cat, Jackal, Fox, Indian Wolf, Hyena, Serval Cat and Caracal Cat.
- 2. **Primates:** Hoolock Gibbon, Lion tailed Monkey, Japanese Monkey, Chimpanzee, Bonnet Macaque, Macaque stump tailed, Rhesus Monkey, Common Langur.
- 3. Deers: Swamp Deer, Black Buck, Chinkara, Hog Deer, Sambar Deer, Spotted Deer, Barking Deer.
- **4. Herbivores:** Giraffe, Hippopotamus, Ostrich, Emu, Indian Rhinoceroses, Indian Giant Squirrel
- 5. Nocturnal House: Palm Civet Cat, Barn Owl, Great Horn Owl, Eagle Owl, Mottled Wood Owl, Owlet Jungle, Porcupine etc.
- **6. Birds:** Sarus Crane, Black Necked Crane, Pheasant, Pelicans, Painted Stork, Parrots, Vulture, White Peacock, Silver pheasant, Kalij Pheasant, Golden Pheasant, Hill Myna, Parakeets, Owl's, Water Ducks.
- **7. Reptiles:** Crocodiles, Ghariyal, Indian Cobra, Indian Python, Viper, Sand Boa, Earth snake, Rat snake, Turtle.
- 8. Aquarium: Indian and exotic fishes.