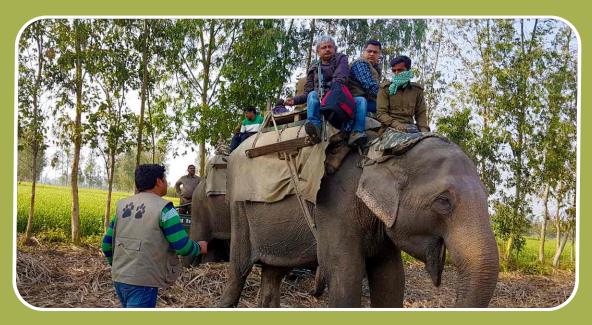

Lucknow zoo continued wildlife rescue works in whole state with more zeal by tranquilizing and trapping many man-eaters and violent animals, giving relief to thousands of people. Zoo team tranquilized 2 man-eaters tigers, 1 heavily wounded tigress besides many leopards and other animals. Zoo hospital continues to play important role in welfare of animals. Our team of 4 veterinarians and staff works round the clock 24\*7 giving relief and care to sick, wounded and distressed animals.