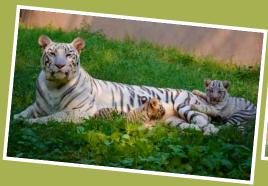

Many rare and endangered animals bred this year mainly White tiger, Hippopotamus, Sarus Crane, White peacock, Fox, Golden blue Macaque etc.

U.P. first Butterfly Park, for raising awareness about butterflies is being established at zoo. The work on it has started