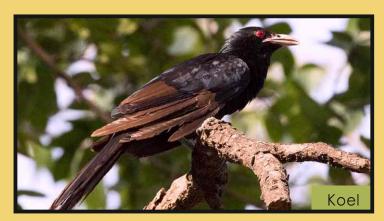

ns. This team addresses man-animal conflict situation with the prime motive of ensuring safety of both animal and the people. Some of our recent rescued animal's are-man eater tigers in Lakhimpur-Kheri and Pilibhit districts besides many leopards.



### Main Rescued Animals



### **Maneater Tiger**

Rescued by Lucknow Zoo team from Lakhimpur Khiri.



Received from Mirzapur Forest Division.





### Seized Serval Cat

Received from Mirzapur Forest Division.

### **Injured Tiger Cub**

Received from Range Officer of Khiri.





### **Violent Panther**

Received from Lakhimpur Khiri Forest Division.



Received from Forest Department Barabanki.





### Man eater Tiger

Rescued by Dr. Utkarsh Shukla and his team from navediya, Mustafabagh, Pilibheet.

# Common BIRDS of Lucknow Zoo Campus

























# NAWAB WAJID ALI SHAH ZOOLOGICAL GARDEN, LUCKNOW



**⋖•** ▶•