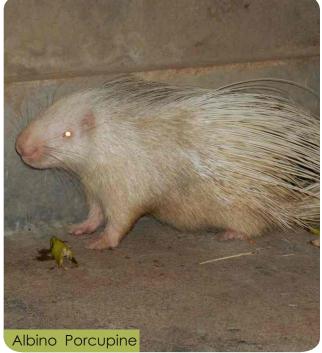

## Other than Endangered Species

| Sno   | Species of Mammals          | Scientific Name            |             | k as on 18 | March. 2 | 2015 |
|-------|-----------------------------|----------------------------|-------------|------------|----------|------|
| 3.110 | Species of Mullimus         | Sciennic Hume              | M           | F          | U        | T    |
| CARI  | NIVORES                     |                            |             |            |          |      |
|       |                             | Double was to              | 0           |            |          |      |
| 1     | Hybrid Lion                 | Panthera leo               | 2           | 2          | 0        | 4    |
| 2     | Jungle Cat                  | I have a see to see a see  | 0           | 2          | 0        | 2    |
| 3     | Hyaena                      | Hyaena hyaena              | 1           | 2          | 4        | 7    |
| HERB  | IVORES                      |                            |             |            |          |      |
| 4     | Giraffe                     | Giraffa camelopardalis     |             | 1          | 0        | 1    |
| 5     | Hippopotamus                | Hippopotamus amphibius     |             | 1          | 0        | 1    |
| 6     | Zebra                       | Equus burchelli            |             | 1          | 0        | 1    |
| 7     | Hog deer                    | Axis porcinus              |             | 1          | 0        | 1    |
| 8     | Spotted deer                | Axis axis                  |             | 1          | 0        | 1    |
| 9     | Sambar deer                 | Cervus unicolor            |             | 1          | 0        | 1    |
| 10    | Barking deer                | Muntiacus muntjak          |             | 1          | 0        | 1    |
| RODI  | ENTS                        |                            |             |            |          |      |
| 11    | Flying Squirrel             |                            | 0           | 1          | 0        | 1    |
| 12    | Indian Porcupine            | Hystrix indica             | 4           | 2          | 0        | 6    |
| PRIM  | ATES                        | ,                          |             |            |          |      |
| 13    | Japanese Monkey             | Macaca fuscata             | 0           | 1          | 0        | 1    |
| 14    | Chimpanzee                  | Pan troglodytes            | 1           | 1          | 0        | 2    |
|       | Total-                      |                            | 81          | 133        | 21       | 235  |
| Spec  | cies of Birds               |                            |             |            |          |      |
| 1     | Barheaded Goose             | Anser indicus              | 0           | 0          | 1        | 1    |
| 2     | White Stork                 | Ciconia ciconia            | 1           | 1          | 2        | 4    |
| 3     | Painted Stork               | Mycteria leucocephala      | 8           | 8          | 22       | 38   |
| 4     | White Necked Stork          | Ciconia episcopus          | 1           | 1          | 0        | 2    |
| 5     | Black Necked Stork          | Ephippiorhynchus asiatius  | 3           | 3          | 0        | 6    |
| 6     | Grey Heron                  | Ardea cinerea              | 0           | 0          | 0        | 0    |
| 7     | White Ibis                  | Threskiornis melanocephala | 2           | 3          | 10       | 15   |
| 8     | Common Crane                | Grus grus                  | 0           | 0          | 1        | 1    |
| 9     | Demoiselle Crane            | Anthropoides virgo         | 0           | 0          | 5        | 5    |
| 10    | Sarus Crane                 | Grus antigone              | 2           | 2          | 4        | 8    |
| 11    | Cockateal                   | Nymphicus hollandicus      | 20          | 20         | 82       | 122  |
| 12    | Blossom Headed Parakeet     | Psittacula cyanocephala    | 0           | 0          | 0        | 0    |
| 13    | Rose ring Parakeet          | Psittacula krameri         | 6           | 5          | 0        | 11   |
| 14    | Large Indian Parakeet       | Psittacula eupatria        | 4           | 2          | 0        | 6    |
| 15    | Indian Red Brested Parakeet | Psittacula alexandri       | 0           | 0          | 4        | 4    |
| 16    | Grey Parakeet               |                            | 1           | 1          | 0        | 2    |
| 17    | Albino Parakeet             |                            | 1           | 1          | 0        | 2    |
| 18    | Blue Parakeet               |                            | 1           | 1          | 0        | 2    |
| 19    | Military Parakeet           |                            | 1           | 1          | 0        | 2    |
| 20    | Grey White Parakeet         |                            | 1           | 1          | 0        | 1    |
| 21    | Conconoor                   |                            | 1           | 1          | 0        | 2    |
| 22    | Rosella                     | Platycercus elegans        | 1           | 1          | 0        | 2    |
|       | Blue Yellow Macaw           | Ara araravna               | 2           | 2          | 4        | 8    |
| 23    | Bide Tellow Macaw           |                            |             |            |          |      |
| 24    | Brahminy duck               | Tadorna ferruginea         | 0           | 1          | 1        | 2    |
|       |                             |                            | 0<br>2<br>2 | 9 2        | 0        | 2    |