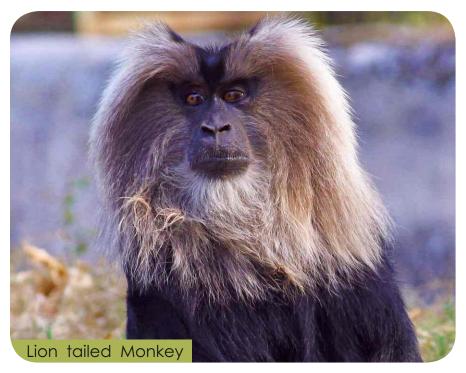

# " We Strive to Profoundly infuence people to take action to save wildlife"

#### **Animal Zones**

- 1. Carnivore: Lion, Tiger, White Tiger, Leopard, Leopard Cat, Fishing Cat, Jungle Cat, Jackal, Fox, Indian Wolf, Hyena, Serval Cat and Caracal Cat.
- 2. **Primates:** Hoolock Gibbon, Lion tailed Monkey, Japanese Monkey, Chimpanzee, Bonnet Macaque, Macaque stump tailed, Rhesus Monkey, Common Langur.
- 3. Deers: Swamp Deer, Black Buck, Chinkara, Hog Deer, Sambar Deer, Spotted Deer, Barking Deer.
- **4. Herbivores:** Giraffe, Hippopotamus, Ostrich, Emu, Indian Rhinoceroses, Indian Giant Squirrel
- 5. Nocturnal House: Palm Civet Cat, Barn Owl, Great Horn Owl, Eagle Owl, Mottled Wood Owl, Owlet Jungle, Porcupine etc.
- **6. Birds:** Sarus Crane, Black Necked Crane, Pheasant, Pelicans, Painted Stork, Parrots, Vulture, White Peacock, Silver pheasant, Kalij Pheasant, Golden Pheasant, Hill Myna, Parakeets, Owl's, Water Ducks.
- **7. Reptiles:** Crocodiles, Ghariyal, Indian Cobra, Indian Python, Viper, Sand Boa, Earth snake, Rat snake, Turtle.
- 8. Aquarium: Indian and exotic fishes.