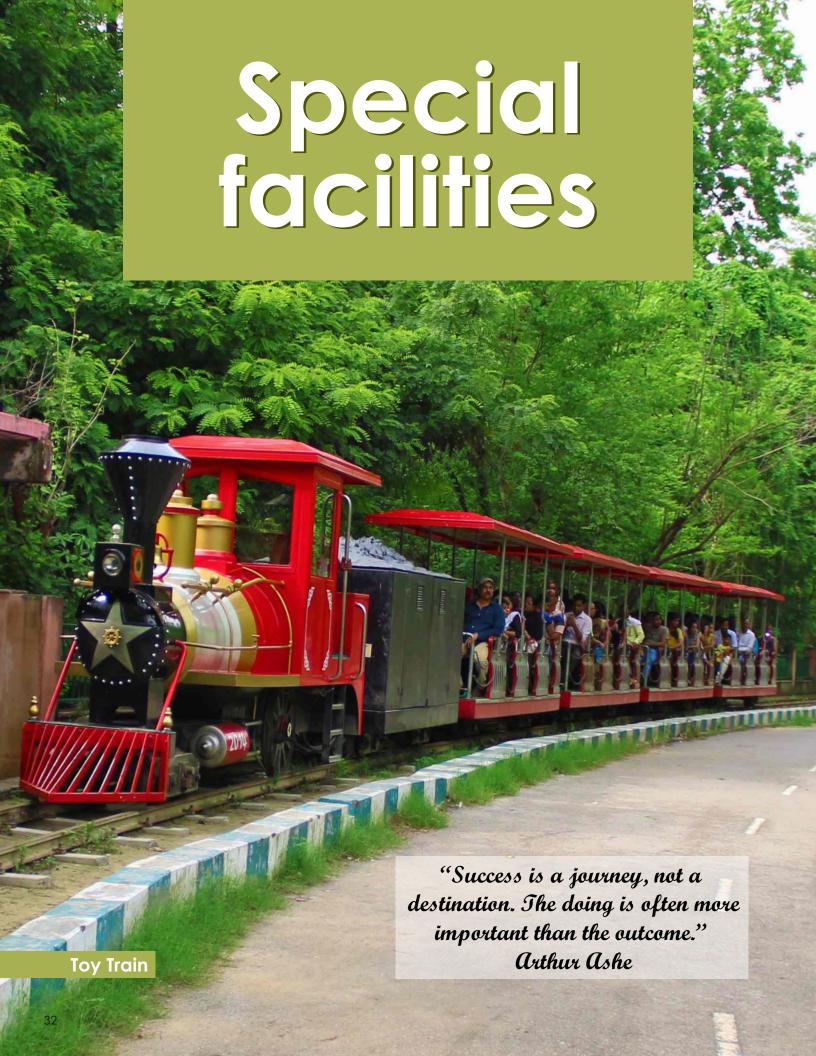

## Toy Train

Lucknow Zoo has the one of the most beautiful and comfortable Bal Rail among all Zoo's of the country. This new train was inaugurated in 2014 it takes whole round of Zoo with sites of different animals. It passes through the tunnel and bridges.