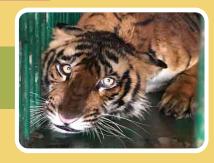

|                              |









# Rescue

Lucknow Zoo is associated with the rescue of wild animals straying into villages. A quick response rescued team comprising of experienced Veterinarians and animal keepers is made available to carryout rescue operations. This team addresses man-animal conflict situation with the prime motive of ensuring safety of both animal and the people. Some of our recent rescued animal's are-man eater tigers in Lakhimpur-Kheri and Pilibhit districts besides many leopards.



### Main Rescued Animals



### **Maneater Tiger**

Rescued by Lucknow Zoo team from Lakhimpur Khiri.



Received from Mirzapur Forest Division.





### Seized Serval Cat

Received from Mirzapur Forest Division.

### **Injured Tiger Cub**

Received from Range Officer of Khiri.





### **Violent Panther**

Received from Lakhimpur Khiri Forest Division.



Received from Forest Department Barabanki.





### Man eater Tiger

Rescued by Dr. Utkarsh Shukla and his team from navediya, Mustafabagh, Pilibheet.

# Common BIRDS of Lucknow Zoo Campus

























# NAWAB WAJID ALI SHAH ZOOLOGICAL GARDEN, LUCKNOW



**⋖•** ▶•