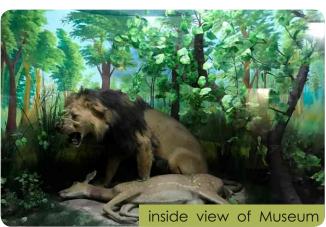

# STATE ART MUSEUM

It has very large famous and rare collection of about one Lac specimens of different items consisting of Egyptian Mummy, Aeroplane used by then P.M. Late Sri Jawahar Lal Nehru ji, Antique Gold, silver & copper coins & ornaments, Old original Manuscripts, pre-historical implements, sculptures, paintings, armours, wild animals and birds trophies, models.