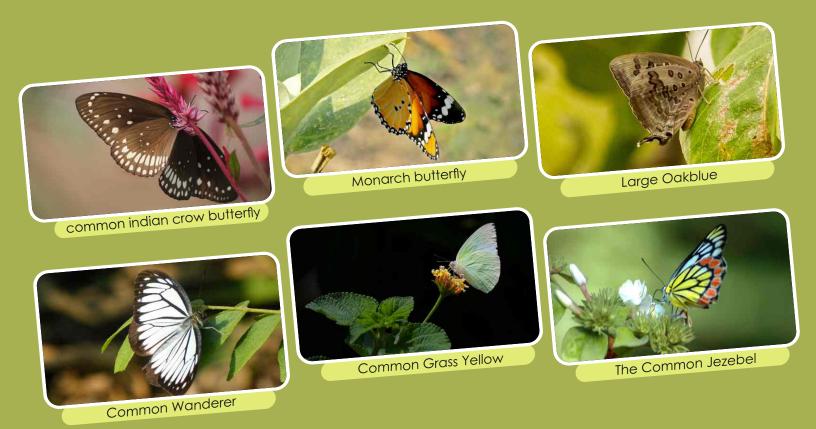

Many rare and endangered animals bred this year mainly White tiger, Hippopotamus, Sarus Crane, White peacock, Fox, Golden blue Macaque etc.

U.P. first Butterfly Park, for raising awareness about butterflies is being established at zoo. The work on it has started