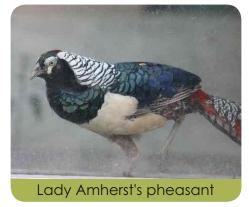

| 27                  | Silver pheasant              | Lophura nycthemera        | 3   | 1   | 1   | 5   |
|---------------------|------------------------------|---------------------------|-----|-----|-----|-----|
| 28                  | Lady Amherst pheasant        | Chrysolophus amherstiae   | 1   | 0   | 0   | 1   |
| 29                  | Edward pheasant              | Lophura edwardsi          | 2   | 1   | 0   | 3   |
| 30                  | Ring necked pheasant         | Phasianus colchinus       | 0   | 1   | 0   | 1   |
| 31                  | Reeves pheasant              | Symaticus reevesi         | 5   | 5   | 0   | 10  |
| 32                  | Grey partridge               | Francolinus pondicerianus | 1   | 1   | 0   | 2   |
| 33                  | Black partridge              | Francolinus gularis       | 0   | 2   | 0   | 2   |
| 34                  | Ostrich                      | Stuthio camalus           | 1   | 2   | 0   | 3   |
| 35                  | Emu                          | Dromaius novaehollandiae  | 2   | 2   | 3   | 7   |
| 36                  | Rosy pelican                 | Pelecanus onocrotalus     | 2   | 2   | 33  | 37  |
| 37                  | Purple moor hen              | Porphyrio porphyrio       | 0   | 0   | 0   | 0   |
| 38                  | Rosy Pastor                  | Sturnus roseus            | 0   | 0   | 2   | 2   |
| 39                  | White dove                   | Columbiformes             | 10  | 20  | 10  | 40  |
| 40                  | Green Dove                   |                           | 0   | 0   | 1   | 1   |
| 41                  | Grey leg goose               | Anser anser               | 1   | 0   | 3   | 4   |
| 42                  | Barn Owl                     | Tyto alba                 | 2   | 1   | 1   | 4   |
| 43                  | Great Horn owl               |                           | 1   | 1   | 0   | 2   |
| 44                  | Eagle Owl                    | Bubo sumatranus           | 2   | 1   | 1   | 4   |
| 45                  | Mottled Wood Owl             | Strix ocellata            | 1   | 1   | 0   | 2   |
| 46                  | Owlet Jungle                 | Glaucidium radiatum       | 4   | 2   | 0   | 6   |
| 47                  | Budgeriger                   | Melopsittacus undulatus   | 10  | 10  | 15  | 35  |
| 48                  | Water Ducks                  |                           | 10  | 10  | 23  | 43  |
|                     | Total-                       |                           | 180 | 128 | 234 | 480 |
| Species of Reptiles |                              |                           |     |     |     |     |
| 1                   | Sand Boa                     | Eryx conicus              | 2   | 2   | 6   | 10  |
| 2                   | Earth Snake or Sand<br>Snake | Psammoplis leithi         | 3   | 2   | 3   | 8   |
| 3                   | Turtle                       |                           | 1   | 1   | 15  | 17  |
|                     | Total-                       |                           | 6   | 5   | 24  | 35  |
|                     | Total Animals-               |                           | 205 | 266 | 279 | 750 |
|                     |                              |                           |     |     |     |     |