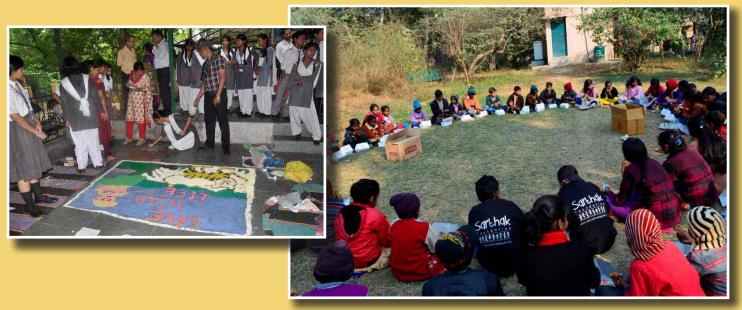

# EDUCATIONAL & AWARENESS ACTIVITIES

Environmental Day Events: World Wildlife Day- 3rd March, World Sparrow Day- 20th March, World Turtle Day- 23rd May, World Environment Day-5th June, Wild Life Week 1st to 7th October, etc are observed and special programmes are organized for the children's like Poster drawing, Quiz, Wild life Photo, Slogan writing, Debate, Rangoli and Mehndi competitions. The theme of all the programmes is based on the wildlife.