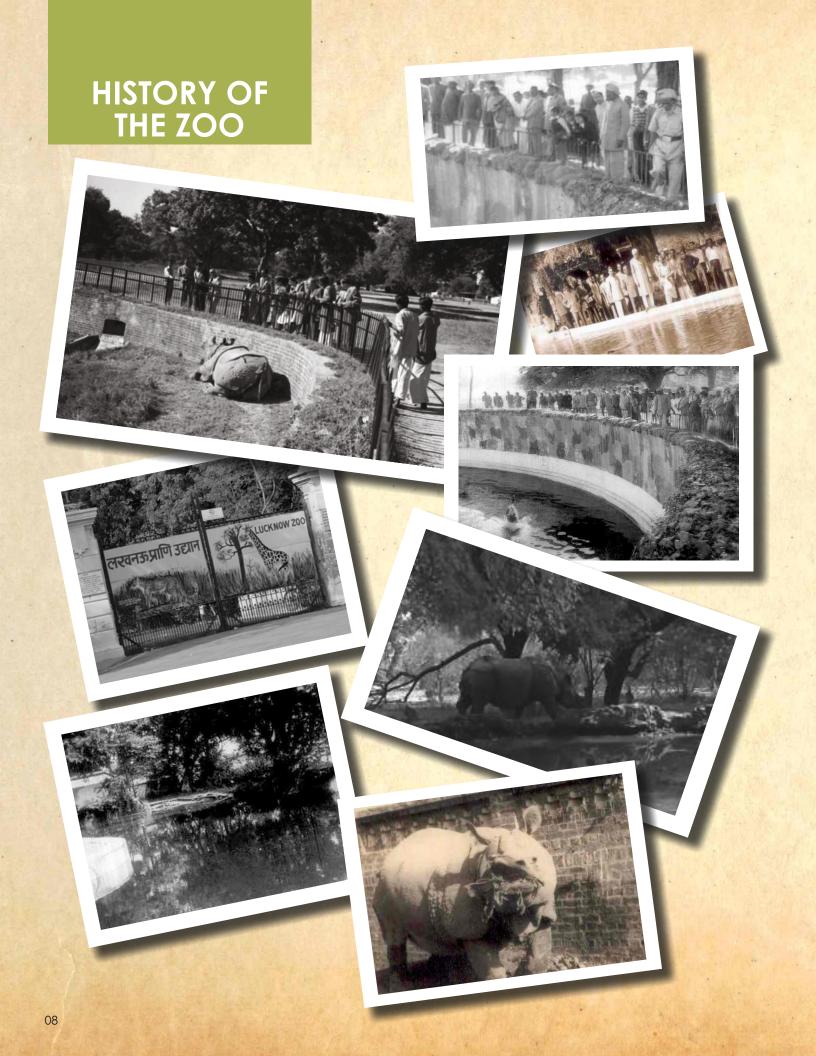

डा० उर्त्कष शुक्ला उपनिदेशक

Nawab Wajid Ali Shah Prani Udyan, Lucknow, popularly known as Lucknow Zoo, (Earlier known as "Prince of Wales Zoological Gardens") was established in the year 1921 to commemorate the visit of His Royal Highness, the Prince of Wales to Lucknow. The idea of establishing Zoological gardens at Lucknow emanated from Sir Harcourt Butler, the then Governor of the State and it was received enthusiastically by the prominent landlords and the leading citizens of the State who donated liberally for the construction of animal houses and cages and also presented animals and birds for display from time to time.

A Committee of management was formed consisting of donors and other prominent citizens. Colonel Fanthorpe, Commissioner of Lucknow was appointed as the first President and Sheikh Maqbool Husain as first Secretary of the Commission. The Committee was registered under the Societies Registration Act on the 17th August 1926.

Mr. Lintle Bogla, M.C., and Chief Engineer of the Lucknow Improvement Trust designed the layout of the Zoo along with its buildings and cages. 26 buildings along with cages were constructed at a total cost of Rs. 2,08,800 during the period from 1921 to 1926. The main gate on the Narahi side known as "Sir Ludovic Porter Gate" facing west was constructed in 1936.

In the year 1950, the Managing Committee was dissolved and an Advisory Committee was formed with the Secretary to Govt., U.P., Public Health Department as its Chairman and the Director of Medical & Health Services, Uttar Pradesh as Ex-Oficior Administrator. In 1966, the administrative control was transferred to the Forest Department and the Advisory Committee was also re-organised with Secretary to Govt., U.P., Forest Department as its Chairman and the Dy. Chief Conservator of Forests (Planning) as Ex-Oficior Administrator. From time to time, the reorganisation of the Zoo Advisory Committee was done and presently the new Zoo Advisory Committee, constituted vide Government order No. 1652/14-4-2001-866/93 dated 04-08-2001, is under existence. The new Zoo Advisory Committee consists of the Forest Secretary to the Govt. of Uttar Pradesh as Chairman, Principal Chief Conservator of Forests, Uttar Pradesh as Vice Chairman and Chief Wildlife Warden, Uttar Pradesh as Administrator. The Director of the Zoo is the Member Secretary of the newly constituted Zoo Advisory Committee.

The Uttar Pradesh Govt. vide letter No. 1552/14-4-2001-30/90, Van Anubhag-4, dated 04 June 2001, changed the name of "Prince of Wales Zoological Gardens Trust, Lucknow" to "Lucknow Prani Udyan". It's name changed by Uttar Pradesh Govt. vide letter No. 1211/14-4-2015-838/2015, Lucknow, Van Anubhag-4, dated 07 July 2015, changed the name of "Lucknow Prani Udyan" to "Nawab Wajid Ali Shah Prani Udyan, Lucknow".

The Uttar Pradesh Government, under Section-5 (1) and (2) of Charitable Endowments Act, 1890 and vide their G.O. No. 6716/14/3-94/76, Van Anubhag-3, dated 31-01-1978, formulated a new management scheme for the management of the Zoo which is effective since 01 Feb. 1978. The management of Lucknow Prani Udyan is being done as per this Scheme of Management.