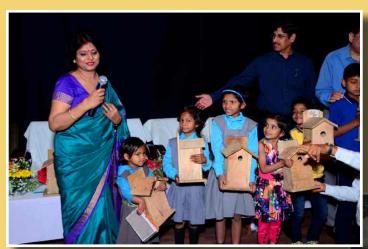

# EDUCATIONAL & AWARENESS ACTIVITIES

Environmental Day Events: World Wildlife Day- 3rd March, World Sparrow Day- 20th March, World Turtle Day- 23rd May, World Environment Day-5th June, Wild Life Week 1st to 7th October, etc are observed and special programmes are organized for the children's like Poster drawing, Quiz, Wild life Photo, Slogan writing, Debate, Rangoli and Mehndi competitions. The theme of all the programmes is based on the wildlife.

Zoo's play important role in the conservation and development of Forest, Environment and Wildlife. All type of visitors like rich-poor, children- adults, and foreigners visit zoo. Lucknow zoo is one of the oldest and most reputed zoo's of North India. About 3 lacs visitors visit Lucknow Zoo every year.