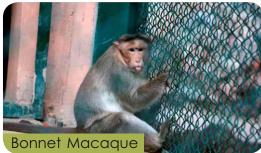

#### **Animal Zones**

- 1. Carnivore: Lion, Tiger, White Tiger, Leopard, Leopard Cat, Fishing Cat, Jungle Cat, Jackal, Fox, Indian Wolf, Hyena, Serval Cat and Caracal Cat.
- 2. **Primates:** Hoolock Gibbon, Lion tailed Monkey, Japanese Monkey, Chimpanzee, Bonnet Macaque, Macaque stump tailed, Rhesus Monkey, Common Langur.
- 3. Deers: Swamp Deer, Black Buck, Chinkara, Hog Deer, Sambar Deer, Spotted Deer, Barking Deer.
- **4. Herbivores:** Giraffe, Hippopotamus, Ostrich, Emu, Indian Rhinoceroses, Indian Giant Squirrel
- 5. Nocturnal House: Palm Civet Cat, Barn Owl, Great Horn Owl, Eagle Owl, Mottled Wood Owl, Owlet Jungle, Porcupine etc.
- **6. Birds:** Sarus Crane, Black Necked Crane, Pheasant, Pelicans, Painted Stork, Parrots, Vulture, White Peacock, Silver pheasant, Kalij Pheasant, Golden Pheasant, Hill Myna, Parakeets, Owl's, Water Ducks.
- **7. Reptiles:** Crocodiles, Ghariyal, Indian Cobra, Indian Python, Viper, Sand Boa, Earth snake, Rat snake, Turtle.
- 8. Aquarium: Indian and exotic fishes.