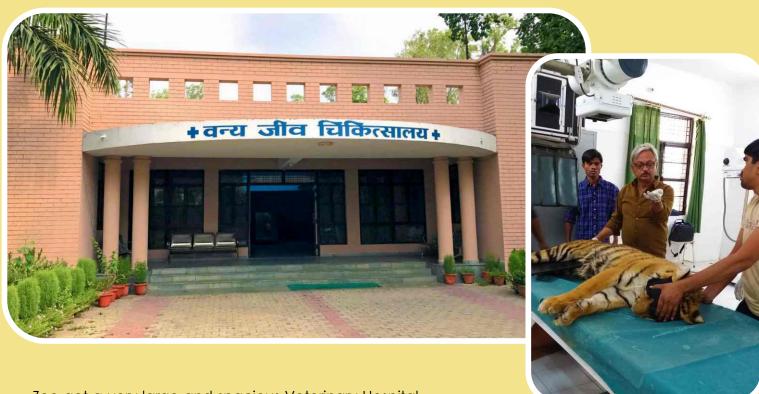

Highest standards of animal husbandry and veterinary care have been always our priority. To achieve this, Lucknow Zoo has a well equipped veterinary hospital and four dedicated veterinary doctors and staff who works 24X7 to take care of sick, injured and stressed zoo animals.

Lucknow zoo continued wildlife rescue works in whole state with more zeal by tranquilizing and trapping many man-eaters and violent animals, giving relief to thousands of people. Zoo team tranquilized 2 man-eaters tigers, 1 heavily wounded tigress besides many leopards and other animals. Zoo hospital continues to play important role in welfare of animals. Our team of 4 veterinarians and staff works round the clock 24\*7 giving relief and care to sick, wounded and distressed animals.