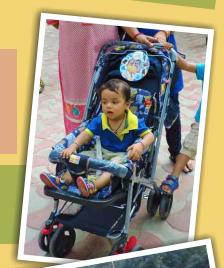

ate Sri Jawahar Lal Nehru ji, Antique Gold, silver & copper coins & ornaments, Old original Manuscripts, pre-historical implements, sculptures, paintings, armours, wild animals and birds trophies, models.















## **Pollution free Battery Vehicle**

The pollution free battery vehicles for senior citizens, handicapped and children. It takes a whole round of zoo in about 30 minutes with lot of comfort.



## Toy Train

Lucknow Zoo has the one of the most beautiful and comfortable Bal Rail among all Zoo's of the country. This new train was inaugurated in 2014 it takes whole round of Zoo with sites of different animals. It passes through the tunnel and bridges.



#### **Paddle Boating**

One can do paddle Boating in serene and natural green environment.

#### Pram

children. (Free)



## **Children Park & latest Swings**

children Park is very large and has large number and varities of modern swings. It can accommodate about 1000 children at one time. It is very favorite spots for children and school students.



## Historical Baradari

Nawab of Awadh surrounded by lawns and fountains on all sides. The famous song of super hit film 'Umrao Jaan' "In ankhon ki masti ke" was shooted here.



#### 3D & 2D Auditorium

A new state of the art auditorium is constructed to show wildlife and environment related documentaries and films to visitors in 2D & 3D format.

#### Manicured Lawns, Fountains

Large green well maintained lawns with fountains, ideal for family, school picnic.





## **Parking facilities**

Parking at Narhi and Dalibagh Gate.

## Online Ticket Facility also