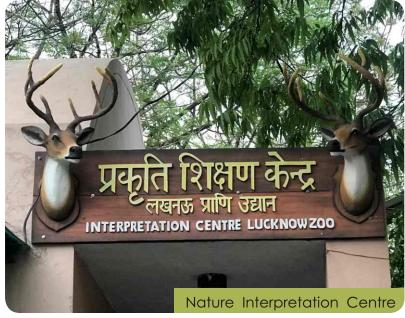

## NATURE INTERPRETATION CENTRE

Displaying various interesting and rare wild life models, skins, horns, feathers, ostrich & emu eggs, hippopotamus skull, tiger cub trophy, white cobra trophy, signages of various animals, elephant teeth, etc.