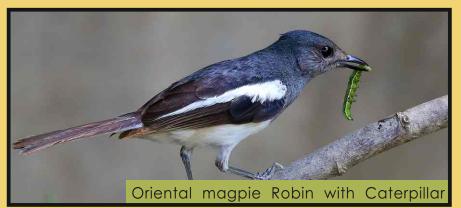

is team addresses man-animal conflict situation with the prime motive of ensuring safety of both animal and the people. Some of our recent rescued animal's are-man eater tigers in Lakhimpur-Kheri and Pilibhit districts besides many leopards.



### Main Rescued Animals



### **Maneater Tiger**

Rescued by Lucknow Zoo team from Lakhimpur Khiri.



Received from Mirzapur Forest Division.





### Seized Serval Cat

Received from Mirzapur Forest Division.

### **Injured Tiger Cub**

Received from Range Officer of Khiri.





### **Violent Panther**

Received from Lakhimpur Khiri Forest Division.



Received from Forest Department Barabanki.





### Man eater Tiger

Rescued by Dr. Utkarsh Shukla and his team from navediya, Mustafabagh, Pilibheet.

# Common BIRDS of Lucknow Zoo Campus

























# NAWAB WAJID ALI SHAH ZOOLOGICAL GARDEN, LUCKNOW



**⋖•** ▶•