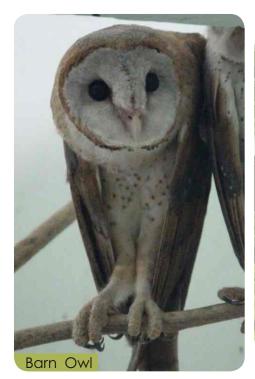

| 27                  | Silver pheasant              | Lophura nycthemera        | 3   | 1   | 1   | 5   |
|---------------------|------------------------------|---------------------------|-----|-----|-----|-----|
| 28                  | Lady Amherst pheasant        | Chrysolophus amherstiae   | 1   | 0   | 0   | 1   |
| 29                  | Edward pheasant              | Lophura edwardsi          | 2   | 1   | 0   | 3   |
| 30                  | Ring necked pheasant         | Phasianus colchinus       | 0   | 1   | 0   | 1   |
| 31                  | Reeves pheasant              | Symaticus reevesi         | 5   | 5   | 0   | 10  |
| 32                  | Grey partridge               | Francolinus pondicerianus | 1   | 1   | 0   | 2   |
| 33                  | Black partridge              | Francolinus gularis       | 0   | 2   | 0   | 2   |
| 34                  | Ostrich                      | Stuthio camalus           | 1   | 2   | 0   | 3   |
| 35                  | Emu                          | Dromaius novaehollandiae  | 2   | 2   | 3   | 7   |
| 36                  | Rosy pelican                 | Pelecanus onocrotalus     | 2   | 2   | 33  | 37  |
| 37                  | Purple moor hen              | Porphyrio porphyrio       | 0   | 0   | 0   | 0   |
| 38                  | Rosy Pastor                  | Sturnus roseus            | 0   | 0   | 2   | 2   |
| 39                  | White dove                   | Columbiformes             | 10  | 20  | 10  | 40  |
| 40                  | Green Dove                   |                           | 0   | 0   | 1   | 1   |
| 41                  | Grey leg goose               | Anser anser               | 1   | 0   | 3   | 4   |
| 42                  | Barn Owl                     | Tyto alba                 | 2   | 1   | 1   | 4   |
| 43                  | Great Horn owl               |                           | 1   | 1   | 0   | 2   |
| 44                  | Eagle Owl                    | Bubo sumatranus           | 2   | 1   | 1   | 4   |
| 45                  | Mottled Wood Owl             | Strix ocellata            | 1   | 1   | 0   | 2   |
| 46                  | Owlet Jungle                 | Glaucidium radiatum       | 4   | 2   | 0   | 6   |
| 47                  | Budgeriger                   | Melopsittacus undulatus   | 10  | 10  | 15  | 35  |
| 48                  | Water Ducks                  |                           | 10  | 10  | 23  | 43  |
|                     | Total-                       |                           | 180 | 128 | 234 | 480 |
| Species of Reptiles |                              |                           |     |     |     |     |
| 1                   | Sand Boa                     | Eryx conicus              | 2   | 2   | 6   | 10  |
| 2                   | Earth Snake or Sand<br>Snake | Psammoplis leithi         | 3   | 2   | 3   | 8   |
| 3                   | Turtle                       |                           | 1   | 1   | 15  | 17  |
|                     | Total-                       |                           | 6   | 5   | 24  | 35  |
|                     | Total Animals-               |                           | 205 | 266 | 279 | 750 |
|                     |                              |                           |     |     |     |     |

#### **Animal Zones**

- 1. Carnivore: Lion, Tiger, White Tiger, Leopard, Leopard Cat, Fishing Cat, Jungle Cat, Jackal, Fox, Indian Wolf, Hyena, Serval Cat and Caracal Cat.
- 2. **Primates:** Hoolock Gibbon, Lion tailed Monkey, Japanese Monkey, Chimpanzee, Bonnet Macaque, Macaque stump tailed, Rhesus Monkey, Common Langur.
- 3. Deers: Swamp Deer, Black Buck, Chinkara, Hog Deer, Sambar Deer, Spotted Deer, Barking Deer.
- **4. Herbivores:** Giraffe, Hippopotamus, Ostrich, Emu, Indian Rhinoceroses, Indian Giant Squirrel
- 5. Nocturnal House: Palm Civet Cat, Barn Owl, Great Horn Owl, Eagle Owl, Mottled Wood Owl, Owlet Jungle, Porcupine etc.
- **6. Birds:** Sarus Crane, Black Necked Crane, Pheasant, Pelicans, Painted Stork, Parrots, Vulture, White Peacock, Silver pheasant, Kalij Pheasant, Golden Pheasant, Hill Myna, Parakeets, Owl's, Water Ducks.
- **7. Reptiles:** Crocodiles, Ghariyal, Indian Cobra, Indian Python, Viper, Sand Boa, Earth snake, Rat snake, Turtle.
- 8. Aquarium: Indian and exotic fishes.