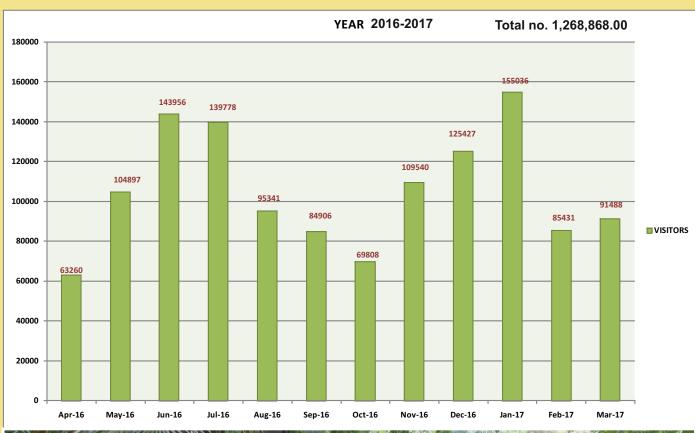

100                   | 90                           |  |
|       | Package ticket for 5 years to 12 years age (With train and battery vehicle)  | 50                    | 45                           |  |
| 3.    | Free for below 5 years                                                       | 00                    | 00                           |  |
| 4.    | Video Camera Ticket                                                          | 50                    |                              |  |
| 5.    | For school students- 10% concession on groups above 50 students.             |                       |                              |  |

## **TICKET WINDOW**

Construction of new big ticket house with 06 ticket windows and waiting area at the main gate situated at Narhi.





## Visitors





# Animal Zone



# Inventory Details Endangered Species

| S.no                                                     | Species of Mammals                                                                                                                                                  | Scientific Name                                                                                                                                     | Stoc                  | k as on 1             | 8 march.                                        | 2015                                                     |
|----------------------------------------------------------|-------------------------------------------------------------------------------------------------------------------------------------------------