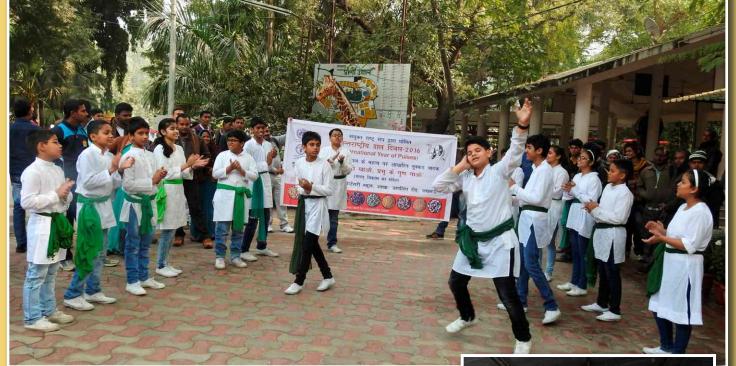

# EDUCATIONAL & AWARENESS ACTIVITIES

Environmental Day Events: World Wildlife Day- 3rd March, World Sparrow Day- 20th March, World Turtle Day- 23rd May, World Environment Day-5th June, Wild Life Week 1st to 7th October, etc are observed and special programmes are organized for the children's like Poster drawing, Quiz, Wild life Photo, Slogan writing, Debate, Rangoli and Mehndi competitions. The theme of all the programmes is based on the wildlife.