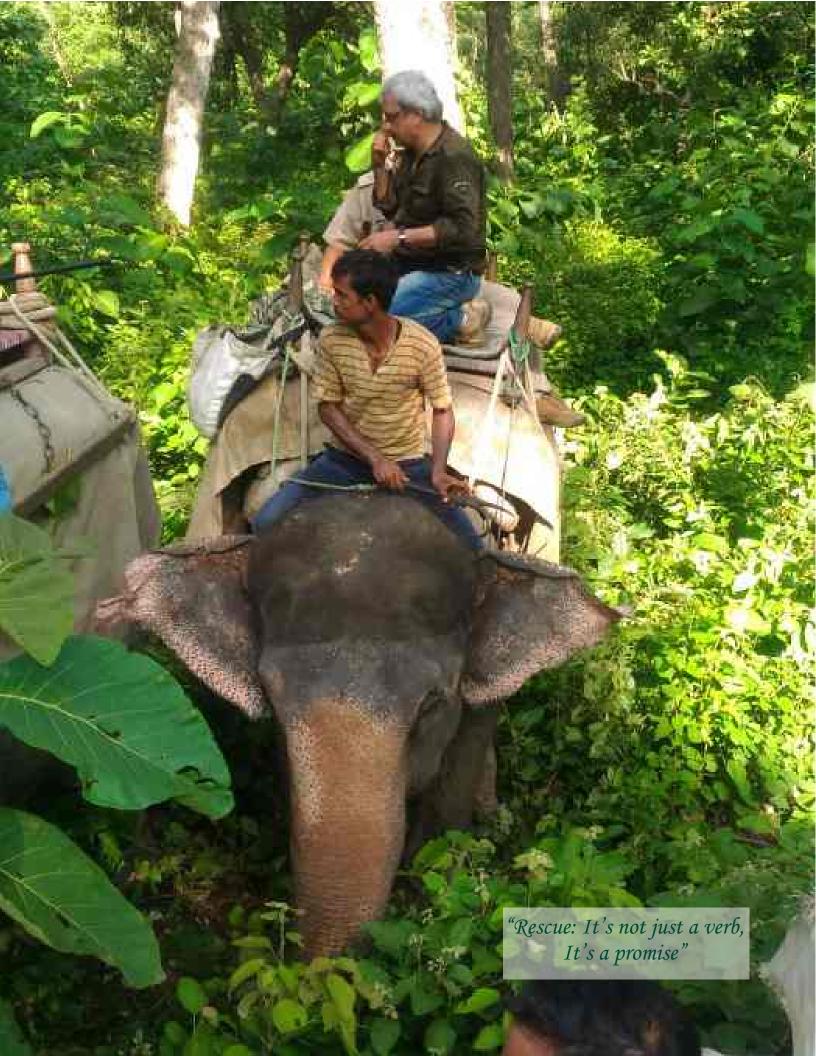

Lucknow zoo continued wildlife rescue works in whole state with more zeal by tranquilizing and trapping many man-eaters and violent animals, giving relief to thousands of people. Zoo team tranquilized 2 man-eaters tigers, 1 heavily wounded tigress besides many leopards and other animals. Zoo hospital continues to play important role in welfare of animals. Our team of 4 veterinarians and staff works round the clock 24\*7 giving relief and care to sick, wounded and distressed animals.