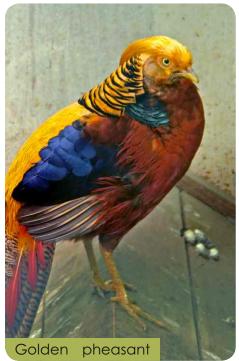

#### **Animal Zones**

- 1. Carnivore: Lion, Tiger, White Tiger, Leopard, Leopard Cat, Fishing Cat, Jungle Cat, Jackal, Fox, Indian Wolf, Hyena, Serval Cat and Caracal Cat.
- 2. **Primates:** Hoolock Gibbon, Lion tailed Monkey, Japanese Monkey, Chimpanzee, Bonnet Macaque, Macaque stump tailed, Rhesus Monkey, Common Langur.
- 3. Deers: Swamp Deer, Black Buck, Chinkara, Hog Deer, Sambar Deer, Spotted Deer, Barking Deer.
- **4. Herbivores:** Giraffe, Hippopotamus, Ostrich, Emu, Indian Rhinoceroses, Indian Giant Squirrel
- 5. Nocturnal House: Palm Civet Cat, Barn Owl, Great Horn Owl, Eagle Owl, Mottled Wood Owl, Owlet Jungle, Porcupine etc.
- **6. Birds:** Sarus Crane, Black Necked Crane, Pheasant, Pelicans, Painted Stork, Parrots, Vulture, White Peacock, Silver pheasant, Kalij Pheasant, Golden Pheasant, Hill Myna, Parakeets, Owl's, Water Ducks.
- **7. Reptiles:** Crocodiles, Ghariyal, Indian Cobra, Indian Python, Viper, Sand Boa, Earth snake, Rat snake, Turtle.
- 8. Aquarium: Indian and exotic fishes.