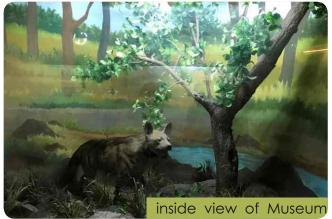

# STATE ART MUSEUM

It has very large famous and rare collection of about one Lac specimens of different items consisting of Egyptian Mummy, Aeroplane used by then P.M. Late Sri Jawahar Lal Nehru ji, Antique Gold, silver & copper coins & ornaments, Old original Manuscripts, pre-historical implements, sculptures, paintings, armours, wild animals and birds trophies, models.