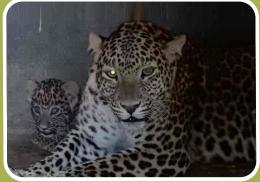

Many rare and endangered animals bred this year mainly White tiger, Hippopotamus, Sarus Crane, White peacock, Fox, Golden blue Macaque etc.

U.P. first Butterfly Park, for raising awareness about butterflies is being established at zoo. The work on it has started