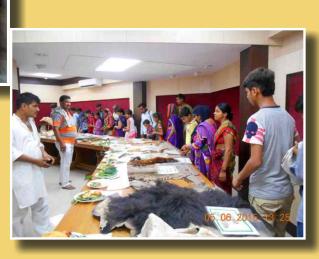

## NATURE INTERPRETATION CENTRE

Displaying various interesting and rare wild life models, skins, horns, feathers, ostrich & emu eggs, hippopotamus skull, tiger cub trophy, white cobra trophy, signages of various animals, elephant teeth, etc.

# STATE ART MUSEUM

It has very large famous and rare collection of about one Lac specimens of different items consisting of Egyptian Mummy, Aeroplane used by then P.M. Late Sri Jawahar Lal Nehru ji, Antique Gold, silver & copper coins & ornaments, Old original Manuscripts, pre-historical implements, sculptures, paintings, armours, wild animals and birds trophies, models.