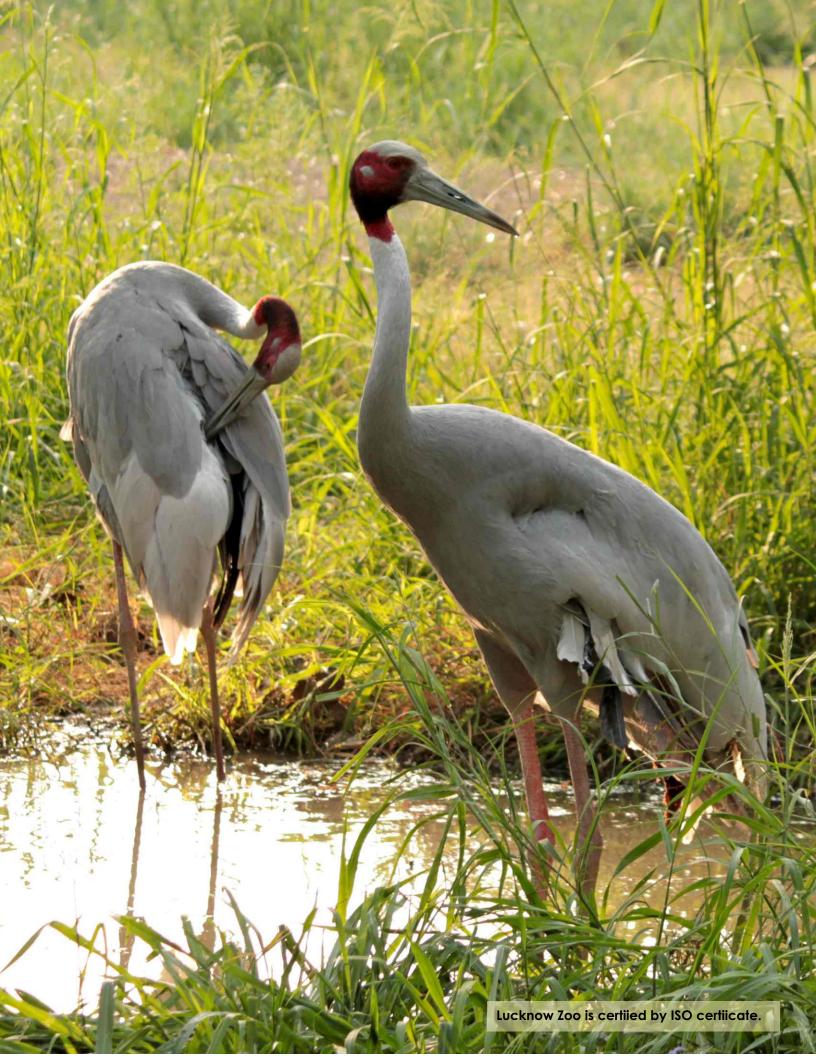

#### **Animal Zones**

- 1. Carnivore: Lion, Tiger, White Tiger, Leopard, Leopard Cat, Fishing Cat, Jungle Cat, Jackal, Fox, Indian Wolf, Hyena, Serval Cat and Caracal Cat.
- 2. **Primates:** Hoolock Gibbon, Lion tailed Monkey, Japanese Monkey, Chimpanzee, Bonnet Macaque, Macaque stump tailed, Rhesus Monkey, Common Langur.
- 3. Deers: Swamp Deer, Black Buck, Chinkara, Hog Deer, Sambar Deer, Spotted Deer, Barking Deer.
- **4. Herbivores:** Giraffe, Hippopotamus, Ostrich, Emu, Indian Rhinoceroses, Indian Giant Squirrel
- 5. Nocturnal House: Palm Civet Cat, Barn Owl, Great Horn Owl, Eagle Owl, Mottled Wood Owl, Owlet Jungle, Porcupine etc.
- **6. Birds:** Sarus Crane, Black Necked Crane, Pheasant, Pelicans, Painted Stork, Parrots, Vulture, White Peacock, Silver pheasant, Kalij Pheasant, Golden Pheasant, Hill Myna, Parakeets, Owl's, Water Ducks.
- **7. Reptiles:** Crocodiles, Ghariyal, Indian Cobra, Indian Python, Viper, Sand Boa, Earth snake, Rat snake, Turtle.
- 8. Aquarium: Indian and exotic fishes.