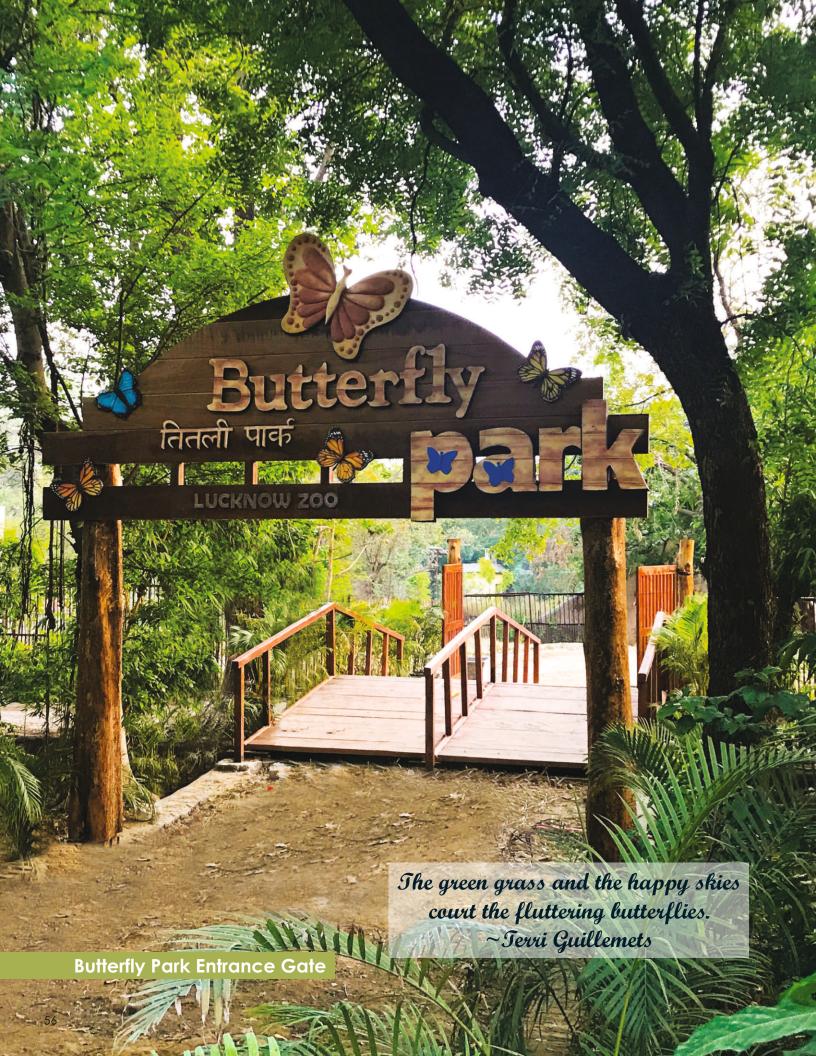

Many rare and endangered animals bred this year mainly White tiger, Hippopotamus, Sarus Crane, White peacock, Fox, Golden blue Macaque etc.

U.P. first Butterfly Park, for raising awareness about butterflies is being established at zoo. The work on it has started