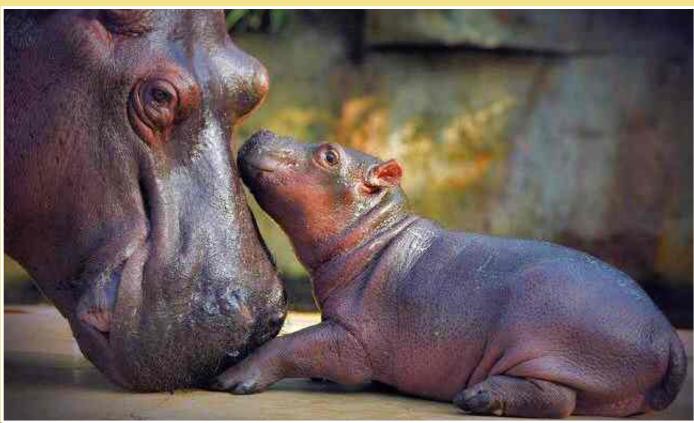

Many rare and endangered animals bred this year mainly White tiger, Hippopotamus, Sarus Crane, White peacock, Fox, Golden blue Macaque etc.

U.P. first Butterfly Park, for raising awareness about butterflies is being established at zoo. The work on it has started