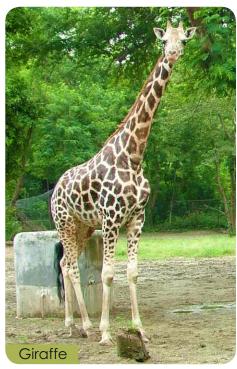

#### **Animal Zones**

- 1. Carnivore: Lion, Tiger, White Tiger, Leopard, Leopard Cat, Fishing Cat, Jungle Cat, Jackal, Fox, Indian Wolf, Hyena, Serval Cat and Caracal Cat.
- 2. **Primates:** Hoolock Gibbon, Lion tailed Monkey, Japanese Monkey, Chimpanzee, Bonnet Macaque, Macaque stump tailed, Rhesus Monkey, Common Langur.
- 3. Deers: Swamp Deer, Black Buck, Chinkara, Hog Deer, Sambar Deer, Spotted Deer, Barking Deer.
- **4. Herbivores:** Giraffe, Hippopotamus, Ostrich, Emu, Indian Rhinoceroses, Indian Giant Squirrel
- 5. Nocturnal House: Palm Civet Cat, Barn Owl, Great Horn Owl, Eagle Owl, Mottled Wood Owl, Owlet Jungle, Porcupine etc.
- **6. Birds:** Sarus Crane, Black Necked Crane, Pheasant, Pelicans, Painted Stork, Parrots, Vulture, White Peacock, Silver pheasant, Kalij Pheasant, Golden Pheasant, Hill Myna, Parakeets, Owl's, Water Ducks.
- **7. Reptiles:** Crocodiles, Ghariyal, Indian Cobra, Indian Python, Viper, Sand Boa, Earth snake, Rat snake, Turtle.
- 8. Aquarium: Indian and exotic fishes.