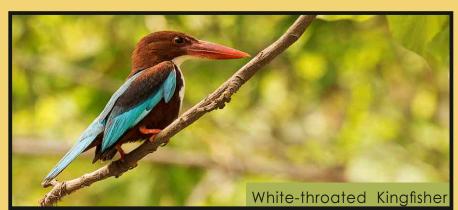

dresses man-animal conflict situation with the prime motive of ensuring safety of both animal and the people. Some of our recent rescued animal's are-man eater tigers in Lakhimpur-Kheri and Pilibhit districts besides many leopards.



### Main Rescued Animals



### **Maneater Tiger**

Rescued by Lucknow Zoo team from Lakhimpur Khiri.



Received from Mirzapur Forest Division.





### Seized Serval Cat

Received from Mirzapur Forest Division.

### **Injured Tiger Cub**

Received from Range Officer of Khiri.





### **Violent Panther**

Received from Lakhimpur Khiri Forest Division.



Received from Forest Department Barabanki.





### Man eater Tiger

Rescued by Dr. Utkarsh Shukla and his team from navediya, Mustafabagh, Pilibheet.

# Common BIRDS of Lucknow Zoo Campus

























# NAWAB WAJID ALI SHAH ZOOLOGICAL GARDEN, LUCKNOW



**⋖•** ▶•