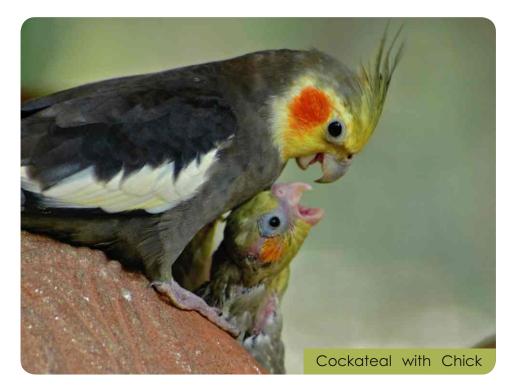

## Other than Endangered Species

| Sno   | Species of Mammals          | Scientific Name            |             | k as on 18 | March. 2 | 2015 |
|-------|-----------------------------|----------------------------|-------------|------------|----------|------|
| 3.110 | Species of Mullimus         | Sciennic Hume              | M           | F          | U        | T    |
| CARI  | NIVORES                     |                            |             |            |          |      |
|       |                             | Double was to              | 0           |            |          |      |
| 1     | Hybrid Lion                 | Panthera leo               | 2           | 2          | 0        | 4    |
| 2     | Jungle Cat                  | I have a see to see a see  | 0           | 2          | 0        | 2    |
| 3     | Hyaena                      | Hyaena hyaena              | 1           | 2          | 4        | 7    |
| HERB  | IVORES                      |                            |             |            |          |      |
| 4     | Giraffe                     | Giraffa camelopardalis     |             | 1          | 0        | 1    |
| 5     | Hippopotamus                | Hippopotamus amphibius     |             | 1          | 0        | 1    |
| 6     | Zebra                       | Equus burchelli            |             | 1          | 0        | 1    |
| 7     | Hog deer                    | Axis porcinus              |             | 1          | 0        | 1    |
| 8     | Spotted deer                | Axis axis                  |             | 1          | 0        | 1    |
| 9     | Sambar deer                 | Cervus unicolor            |             | 1          | 0        | 1    |
| 10    | Barking deer                | Muntiacus muntjak          |             | 1          | 0        | 1    |
| RODI  | ENTS                        |                            |             |            |          |      |
| 11    | Flying Squirrel             |                            | 0           | 1          | 0        | 1    |
| 12    | Indian Porcupine            | Hystrix indica             | 4           | 2          | 0        | 6    |
| PRIM  | ATES                        | ,                          |             |            |          |      |
| 13    | Japanese Monkey             | Macaca fuscata             | 0           | 1          | 0        | 1    |
| 14    | Chimpanzee                  | Pan troglodytes            | 1           | 1          | 0        | 2    |
|       | Total-                      |                            | 81          | 133        | 21       | 235  |
| Spec  | cies of Birds               |                            |             |            |          |      |
| 1     | Barheaded Goose             | Anser indicus              | 0           | 0          | 1        | 1    |
| 2     | White Stork                 | Ciconia ciconia            | 1           | 1          | 2        | 4    |
| 3     | Painted Stork               | Mycteria leucocephala      | 8           | 8          | 22       | 38   |
| 4     | White Necked Stork          | Ciconia episcopus          | 1           | 1          | 0        | 2    |
| 5     | Black Necked Stork          | Ephippiorhynchus asiatius  | 3           | 3          | 0        | 6    |
| 6     | Grey Heron                  | Ardea cinerea              | 0           | 0          | 0        | 0    |
| 7     | White Ibis                  | Threskiornis melanocephala | 2           | 3          | 10       | 15   |
| 8     | Common Crane                | Grus grus                  | 0           | 0          | 1        | 1    |
| 9     | Demoiselle Crane            | Anthropoides virgo         | 0           | 0          | 5        | 5    |
| 10    | Sarus Crane                 | Grus antigone              | 2           | 2          | 4        | 8    |
| 11    | Cockateal                   | Nymphicus hollandicus      | 20          | 20         | 82       | 122  |
| 12    | Blossom Headed Parakeet     | Psittacula cyanocephala    | 0           | 0          | 0        | 0    |
| 13    | Rose ring Parakeet          | Psittacula krameri         | 6           | 5          | 0        | 11   |
| 14    | Large Indian Parakeet       | Psittacula eupatria        | 4           | 2          | 0        | 6    |
| 15    | Indian Red Brested Parakeet | Psittacula alexandri       | 0           | 0          | 4        | 4    |
| 16    | Grey Parakeet               |                            | 1           | 1          | 0        | 2    |
| 17    | Albino Parakeet             |                            | 1           | 1          | 0        | 2    |
| 18    | Blue Parakeet               |                            | 1           | 1          | 0        | 2    |
| 19    | Military Parakeet           |                            | 1           | 1          | 0        | 2    |
| 20    | Grey White Parakeet         |                            | 1           | 1          | 0        | 1    |
| 21    | Conconoor                   |                            | 1           | 1          | 0        | 2    |
| 22    | Rosella                     | Platycercus elegans        | 1           | 1          | 0        | 2    |
|       | Blue Yellow Macaw           | Ara araravna               | 2           | 2          | 4        | 8    |
| 23    | Bide Tellow Macaw           |                            |             |            |          |      |
| 24    | Brahminy duck               | Tadorna ferruginea         | 0           | 1          | 1        | 2    |
|       |                             |                            | 0<br>2<br>2 | 9 2        | 0        | 2    |