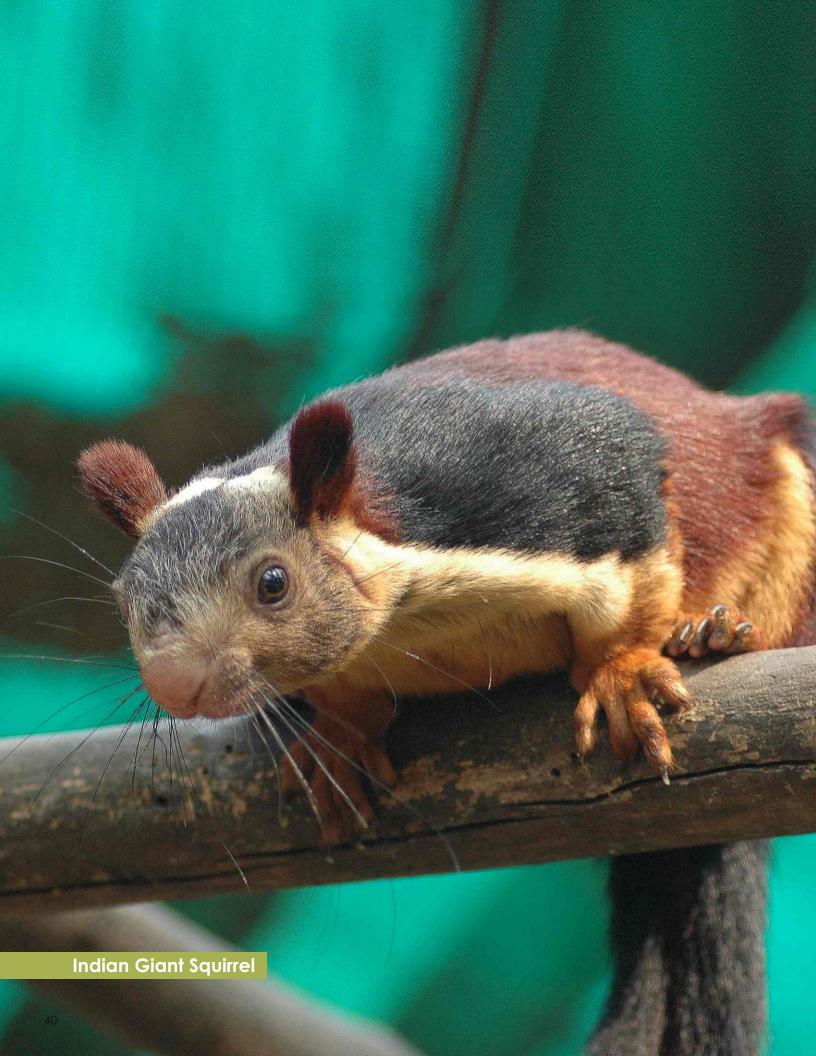

# Inventory Details Endangered Species

| S.no                                                     | Species of Mammals                                                                                                                                                  | Scientific Name                                                                                                                                     | Stoc                  | k as on 1             | 8 march.                                        | 2015                                                     |
|----------------------------------------------------------|---------------------------------------------------------------------------------------------------------------------------------------------------------------------|-----------------------------------------------------------------------------------------------------------------------------------------------------|-----------------------|-----------------------|-------------------------------------------------|----------------------------------------------------------|
|                                                          | Species of Manimals                                                                                                                                                 | Selentine Name                                                                                                                                      | М                     | F                     | U                                               | T                                                        |
| CARI                                                     | NIVORES                                                                                                                                                             |                                                                                                                                                     |                       |                       |                                                 |                                                          |
|                                                          | NIVORES                                                                                                                                                             |                                                                                                                                                     |                       |                       |                                                 |                                                          |
| 1                                                        | Bengal Tiger                                                                                                                                                        | Panthera tigris tigris                                                                                                                              | 2                     | 2                     | 0                                               | 4                                                        |
| 2                                                        | White Tiger                                                                                                                                                         | Panthera tigris tigris                                                                                                                              | 1                     | 2                     | 0                                               | 3                                                        |
| 3                                                        | Asiatic Lion                                                                                                                                                        | Panthera leo                                                                                                                                        | 0                     | 0                     | 0                                               | 0                                                        |
| 4                                                        | Wolf Indian                                                                                                                                                         | Canis lupus pallipes                                                                                                                                | 1                     | 2                     | 0                                               | 3                                                        |
| 5                                                        | Leopard/Panther                                                                                                                                                     | Panthera pardus                                                                                                                                     | 4                     | 4                     | 1                                               | 9                                                        |
| 3                                                        | Jackal                                                                                                                                                              | Canis aureus                                                                                                                                        | 2                     | 1                     | 0                                               | 3                                                        |
| 7                                                        | Common Fox                                                                                                                                                          | Vulpes bengalensis                                                                                                                                  | 1                     | 1                     | 0                                               | 2                                                        |
| 3                                                        | Himalayan black bear                                                                                                                                                | Ursus thibetanus                                                                                                                                    | 1                     | 1                     | 0                                               | 2                                                        |
| 7                                                        | Sloth bear                                                                                                                                                          | Ursus ursinus                                                                                                                                       | 1                     | 2                     | 0                                               | 3                                                        |
| 10                                                       | Leopard Cat                                                                                                                                                         | Prionailurus bengalensis                                                                                                                            | 0                     | 1                     | 0                                               | 1                                                        |
| 11                                                       | Fishing Cat                                                                                                                                                         | Prionailurus viverrinus                                                                                                                             | 1                     | 1                     | 0                                               | 2                                                        |
| 12                                                       | Palm Civet Cat                                                                                                                                                      | Paradoxurus hermaphroditus                                                                                                                          | 0                     | 2                     | 1                                               | 3                                                        |
|                                                          |                                                                                                                                                                     |                                                                                                                                                     |                       |                       |                                                 |                                                          |
| HER                                                      | BIVORES                                                                                                                                                             |                                                                                                                                                     |                       |                       |                                                 |                                                          |
| 13                                                       | Black buck                                                                                                                                                          | Antilope cervicapra                                                                                                                                 | 12                    | 10                    | 5                                               | 27                                                       |
| 14                                                       | Swamp deer                                                                                                                                                          | Cervus duvauceli                                                                                                                                    | 19                    | 26                    | 15                                              | 60                                                       |
| 15                                                       | Chinkara                                                                                                                                                            | Gazella bennettii                                                                                                                                   | 1                     | 2                     | 0                                               | 3                                                        |
| 16                                                       | Indian Rhino                                                                                                                                                        | Rhinoceros unicornis                                                                                                                                | 1                     | 0                     | 0                                               | 1                                                        |
| 10                                                       | JITAIAIT KIIITO                                                                                                                                                     | Number os unicornis                                                                                                                                 |                       |                       | 0                                               | <u>'</u>                                                 |
| PRIM                                                     | MATES                                                                                                                                                               |                                                                                                                                                     |                       |                       |                                                 |                                                          |
| 17                                                       | Hoolock Gibbon                                                                                                                                                      | Hoolock hoolock                                                                                                                                     | 1                     | 0                     | 0                                               | 1                                                        |
| 18                                                       | Macaque Bonnet                                                                                                                                                      | Macaca radiata                                                                                                                                      | 5                     | 3                     | 1                                               | 9                                                        |
| 19                                                       | Macaque Stump tailed                                                                                                                                                | Macaca arctoides                                                                                                                                    | 0                     | 1                     | 0                                               | 1                                                        |
| 20                                                       | Rhesus Monkey                                                                                                                                                       | Macaca mulatta                                                                                                                                      | 3                     | 1                     | 0                                               | 4                                                        |
| 21                                                       | Common Langur                                                                                                                                                       | Presbytis entellus                                                                                                                                  | 2                     | 2                     | 0                                               | 4                                                        |
| 22                                                       | Lion tailed Monkey                                                                                                                                                  | Macaca silenus                                                                                                                                      | 1                     | 1                     | 0                                               | 2                                                        |
| ROD                                                      | ENTS                                                                                                                                                                |                                                                                                                                                     |                       |                       |                                                 |                                                          |
| 23                                                       | Indian Giant Squirrel                                                                                                                                               | Ratufa indica                                                                                                                                       | 1                     | 0                     | 0                                               | 1                                                        |
|                                                          | Total -                                                                                                                                                             |                                                                                                                                                     | 60                    | 65                    | 23                                              | 148                                                      |
|                                                          | <del>,</del>                                                                                                                                                        | ,                                                                                                                                                   |                       |                       | ,                                               | ,                                                        |
| Speci                                                    | ies of Birds                                                                                                                                                        |                                                                                                                                                     |                       |                       |                                                 |                                                          |
| Speci                                                    |                                                                                                                                                                     | Lophura leucomelanos                                                                                                                                | 4                     | 3                     | 0                                               | 7                                                        |
| <u> </u>                                                 | Kalij pheasant                                                                                                                                                      | Lophura leucomelanos  Pavo cristatus                                                                                                                |                       | 3                     |                                                 | 7 5                                                      |
| 1<br>2                                                   | Kalij pheasant<br>White peacock                                                                                                                                     | Pavo cristatus                                                                                                                                      | 3                     | 2                     | 0                                               | 5                                                        |
| 1 2 3                                                    | Kalij pheasant<br>White peacock<br>Hill Myna                                                                                                                        | Pavo cristatus<br>Gracula religiosa                                                                                                                 | 3                     | 2                     | 0                                               | 5 2                                                      |
| 1<br>2<br>3<br>4                                         | Kalij pheasant White peacock Hill Myna Indian Griffon Vulture                                                                                                       | Pavo cristatus Gracula religiosa Gyps fulvus                                                                                                        | 3<br>1<br>0           | 2<br>1<br>0           | 0 0                                             | 5<br>2<br>1                                              |
| 1<br>2<br>3<br>4                                         | Kalij pheasant White peacock Hill Myna Indian Griffon Vulture Spoon bill                                                                                            | Pavo cristatus<br>Gracula religiosa                                                                                                                 | 3<br>1<br>0           | 2<br>1<br>0<br>0      | 0 0 1 0                                         | 5<br>2<br>1                                              |
| 1<br>2<br>3<br>4                                         | Kalij pheasant White peacock Hill Myna Indian Griffon Vulture                                                                                                       | Pavo cristatus Gracula religiosa Gyps fulvus                                                                                                        | 3<br>1<br>0           | 2<br>1<br>0           | 0 0                                             | 5<br>2<br>1                                              |
| 1<br>2<br>3<br>4                                         | Kalij pheasant White peacock Hill Myna Indian Griffon Vulture Spoon bill                                                                                            | Pavo cristatus Gracula religiosa Gyps fulvus                                                                                                        | 3<br>1<br>0           | 2<br>1<br>0<br>0      | 0 0 1 0                                         | 5<br>2<br>1                                              |
| 1<br>2<br>3<br>4                                         | Kalij pheasant White peacock Hill Myna Indian Griffon Vulture Spoon bill Total - ies of Reptiles Crocodile Marsh (Mugger)                                           | Pavo cristatus Gracula religiosa Gyps fulvus                                                                                                        | 3<br>1<br>0           | 2<br>1<br>0<br>0      | 0 0 1 0                                         | 5<br>2<br>1                                              |
| 1 2 3 3 4 4 5 5 Special                                  | Kalij pheasant White peacock Hill Myna Indian Griffon Vulture Spoon bill Total - ies of Reptiles Crocodile Marsh (Mugger) Ghariyal                                  | Pavo cristatus Gracula religiosa Gyps fulvus Platalea leucorodia                                                                                    | 3<br>1<br>0<br>1<br>9 | 2<br>1<br>0<br>0<br>6 | 0<br>0<br>1<br>0                                | 5<br>2<br>1<br>1<br>1<br>16                              |
| 1   2   3   4   5   5   5   6   6   6   6   6   6   6    | Kalij pheasant White peacock Hill Myna Indian Griffon Vulture Spoon bill Total - ies of Reptiles Crocodile Marsh (Mugger)                                           | Pavo cristatus Gracula religiosa Gyps fulvus Platalea leucorodia  Crocodylus palustris                                                              | 3<br>1<br>0<br>1<br>9 | 2<br>1<br>0<br>0<br>6 | 0<br>0<br>1<br>0<br>1                           | 5<br>2<br>1<br>1<br>16                                   |
| 1                                                        | Kalij pheasant White peacock Hill Myna Indian Griffon Vulture Spoon bill Total - ies of Reptiles Crocodile Marsh (Mugger) Ghariyal                                  | Pavo cristatus Gracula religiosa Gyps fulvus Platalea leucorodia  Crocodylus palustris Gavialis gangeticus                                          | 3<br>1<br>0<br>1<br>9 | 2<br>1<br>0<br>0<br>6 | 0<br>0<br>1<br>0<br>1                           | 5<br>2<br>1<br>1<br>16                                   |
| 1<br>2<br>3<br>4<br>5<br><b>Spec</b><br>1<br>2<br>3<br>4 | Kalij pheasant White peacock Hill Myna Indian Griffon Vulture Spoon bill Total - ies of Reptiles Crocodile Marsh (Mugger) Ghariyal Indian Python                    | Pavo cristatus Gracula religiosa Gyps fulvus Platalea leucorodia  Crocodylus palustris Gavialis gangeticus Python molurus                           | 3<br>1<br>0<br>1<br>9 | 2<br>1<br>0<br>0<br>6 | 0<br>0<br>1<br>0<br>1<br>1                      | 5<br>2<br>1<br>1<br>16<br>16                             |
| 1<br>2<br>3<br>4<br>5<br><b>Spec</b><br>1<br>2<br>3<br>4 | Kalij pheasant White peacock Hill Myna Indian Griffon Vulture Spoon bill Total - ies of Reptiles Crocodile Marsh (Mugger) Ghariyal Indian Python Indian Cobra       | Pavo cristatus Gracula religiosa Gyps fulvus Platalea leucorodia  Crocodylus palustris Gavialis gangeticus Python molurus Naja naja                 | 3<br>1<br>0<br>1<br>9 | 2<br>1<br>0<br>0<br>6 | 0<br>0<br>1<br>0<br>1<br>1<br>8<br>0<br>18      | 5<br>2<br>1<br>1<br>16<br>16                             |
| 1<br>2<br>3<br>4<br>5                                    | Kalij pheasant White peacock Hill Myna Indian Griffon Vulture Spoon bill Total - ies of Reptiles Crocodile Marsh (Mugger) Ghariyal Indian Python Indian Cobra Viper | Pavo cristatus Gracula religiosa Gyps fulvus Platalea leucorodia  Crocodylus palustris Gavialis gangeticus Python molurus Naja naja Vipera rusellii | 3<br>1<br>0<br>1<br>9 | 2<br>1<br>0<br>0<br>6 | 0<br>0<br>1<br>0<br>1<br>1<br>8<br>0<br>18<br>0 | 5<br>2<br>1<br>1<br>16<br>16<br>10<br>4<br>22<br>2<br>10 |

#### **Animal Zones**

- 1. Carnivore: Lion, Tiger, White Tiger, Leopard, Leopard Cat, Fishing Cat, Jungle Cat, Jackal, Fox, Indian Wolf, Hyena, Serval Cat and Caracal Cat.
- 2. **Primates:** Hoolock Gibbon, Lion tailed Monkey, Japanese Monkey, Chimpanzee, Bonnet Macaque, Macaque stump tailed, Rhesus Monkey, Common Langur.
- 3. Deers: Swamp Deer, Black Buck, Chinkara, Hog Deer, Sambar Deer, Spotted Deer, Barking Deer.
- **4. Herbivores:** Giraffe, Hippopotamus, Ostrich, Emu, Indian Rhinoceroses, Indian Giant Squirrel
- 5. Nocturnal House: Palm Civet Cat, Barn Owl, Great Horn Owl, Eagle Owl, Mottled Wood Owl, Owlet Jungle, Porcupine etc.
- **6. Birds:** Sarus Crane, Black Necked Crane, Pheasant, Pelicans, Painted Stork, Parrots, Vulture, White Peacock, Silver pheasant, Kalij Pheasant, Golden Pheasant, Hill Myna, Parakeets, Owl's, Water Ducks.
- **7. Reptiles:** Crocodiles, Ghariyal, Indian Cobra, Indian Python, Viper, Sand Boa, Earth snake, Rat snake, Turtle.
- 8. Aquarium: Indian and exotic fishes.