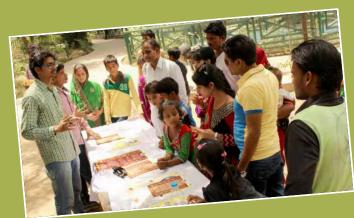

# EDUCATIONAL & AWARENESS ACTIVITIES

Environmental Day Events: World Wildlife Day- 3rd March, World Sparrow Day- 20th March, World Turtle Day- 23rd May, World Environment Day-5th June, Wild Life Week 1st to 7th October, etc are observed and special programmes are organized for the children's like Poster drawing, Quiz, Wild life Photo, Slogan writing, Debate, Rangoli and Mehndi competitions. The theme of all the programmes is based on the wildlife.