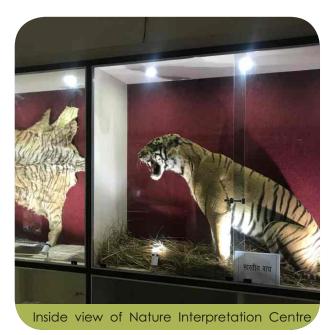

## NATURE INTERPRETATION CENTRE

Displaying various interesting and rare wild life models, skins, horns, feathers, ostrich & emu eggs, hippopotamus skull, tiger cub trophy, white cobra trophy, signages of various animals, elephant teeth, etc.