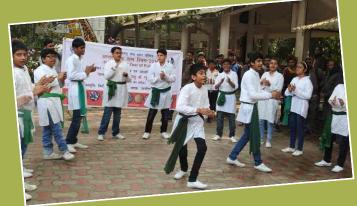

# EDUCATIONAL & AWARENESS ACTIVITIES

Environmental Day Events: World Wildlife Day- 3rd March, World Sparrow Day- 20th March, World Turtle Day- 23rd May, World Environment Day-5th June, Wild Life Week 1st to 7th October, etc are observed and special programmes are organized for the children's like Poster drawing, Quiz, Wild life Photo, Slogan writing, Debate, Rangoli and Mehndi competitions. The theme of all the programmes is based on the wildlife.