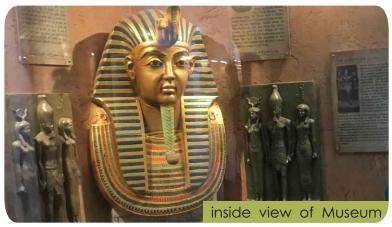

# STATE ART MUSEUM

It has very large famous and rare collection of about one Lac specimens of different items consisting of Egyptian Mummy, Aeroplane used by then P.M. Late Sri Jawahar Lal Nehru ji, Antique Gold, silver & copper coins & ornaments, Old original Manuscripts, pre-historical implements, sculptures, paintings, armours, wild animals and birds trophies, models.