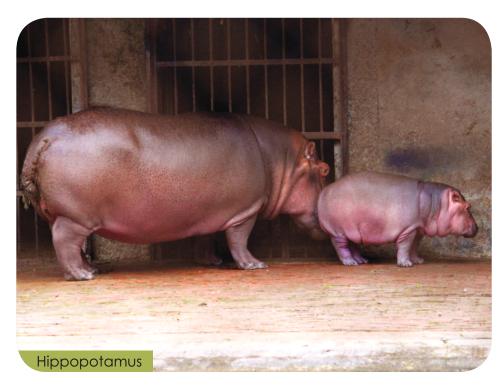

mbar Deer, Spotted Deer, Barking Deer.
- **4. Herbivores:** Giraffe, Hippopotamus, Ostrich, Emu, Indian Rhinoceroses, Indian Giant Squirrel
- 5. Nocturnal House: Palm Civet Cat, Barn Owl, Great Horn Owl, Eagle Owl, Mottled Wood Owl, Owlet Jungle, Porcupine etc.
- **6. Birds:** Sarus Crane, Black Necked Crane, Pheasant, Pelicans, Painted Stork, Parrots, Vulture, White Peacock, Silver pheasant, Kalij Pheasant, Golden Pheasant, Hill Myna, Parakeets, Owl's, Water Ducks.
- **7. Reptiles:** Crocodiles, Ghariyal, Indian Cobra, Indian Python, Viper, Sand Boa, Earth snake, Rat snake, Turtle.
- 8. Aquarium: Indian and exotic fishes.

## **CARNIVORES**















## Indian & Exotic Animals

## **PRIMATES**









## Deers & Antilope











## Indian & Exotic Animals

## **HERBIVORES**









## Indian & Exotic Animals

## **Nocturnal**









## Indian & Exotic Birds

## **BIRDS**

















## Indian & Exotic Birds

## **BIRDS**













## **REPTILE**















## **AQUARIUM**













## NOCTURNAL HOUSE







## NATURE INTERPRETATION CENTRE

Displaying various interesting and rare wild life models, skins, horns, feathers, ostrich & emu eggs, hippopotamus skull, tiger cub trophy, white cobra trophy, signages of various animals, elephant teeth, etc.





# STATE ART MUSEUM

It has very large famous and rare collection of about one Lac specimens of different items consisting of Egyptian Mummy, Aeroplane used by then P.M. Late Sri Jawahar Lal Nehru ji, Antique Gold, silver & copper coins & ornaments, Old original Manuscripts, pre-historical implements,