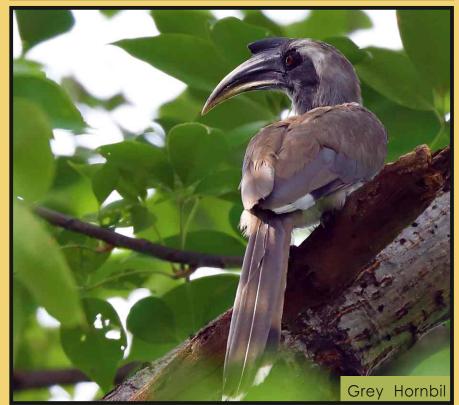

esses man-animal conflict situation with the prime motive of ensuring safety of both animal and the people. Some of our recent rescued animal's are-man eater tigers in Lakhimpur-Kheri and Pilibhit districts besides many leopards.



### Main Rescued Animals



### **Maneater Tiger**

Rescued by Lucknow Zoo team from Lakhimpur Khiri.



Received from Mirzapur Forest Division.





### Seized Serval Cat

Received from Mirzapur Forest Division.

### **Injured Tiger Cub**

Received from Range Officer of Khiri.





### **Violent Panther**

Received from Lakhimpur Khiri Forest Division.



Received from Forest Department Barabanki.





### Man eater Tiger

Rescued by Dr. Utkarsh Shukla and his team from navediya, Mustafabagh, Pilibheet.

# Common BIRDS of Lucknow Zoo Campus

























# NAWAB WAJID ALI SHAH ZOOLOGICAL GARDEN, LUCKNOW



**⋖•** ▶•