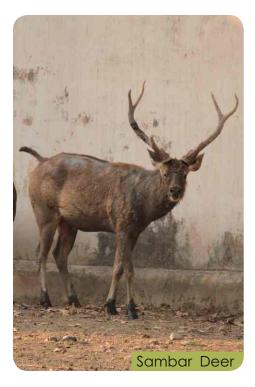

## Deers & Antilope

#### **Animal Zones**

- 1. Carnivore: Lion, Tiger, White Tiger, Leopard, Leopard Cat, Fishing Cat, Jungle Cat, Jackal, Fox, Indian Wolf, Hyena, Serval Cat and Caracal Cat.
- 2. **Primates:** Hoolock Gibbon, Lion tailed Monkey, Japanese Monkey, Chimpanzee, Bonnet Macaque, Macaque stump tailed, Rhesus Monkey, Common Langur.
- 3. Deers: Swamp Deer, Black Buck, Chinkara, Hog Deer, Sambar Deer, Spotted Deer, Barking Deer.
- **4. Herbivores:** Giraffe, Hippopotamus, Ostrich, Emu, Indian Rhinoceroses, Indian Giant Squirrel
- 5. Nocturnal House: Palm Civet Cat, Barn Owl, Great Horn Owl, Eagle Owl, Mottled Wood Owl, Owlet Jungle, Porcupine etc.
- **6. Birds:** Sarus Crane, Black Necked Crane, Pheasant, Pelicans, Painted Stork, Parrots, Vulture, White Peacock, Silver pheasant, Kalij Pheasant, Golden Pheasant, Hill Myna, Parakeets, Owl's, Water Ducks.
- **7. Reptiles:** Crocodiles, Ghariyal, Indian Cobra, Indian Python, Viper, Sand Boa, Earth snake, Rat snake, Turtle.
- 8. Aquarium: Indian and exotic fishes.