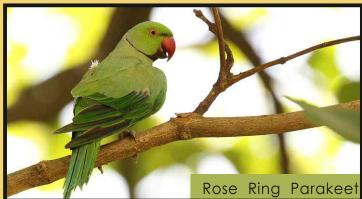

. This team addresses man-animal conflict situation with the prime motive of ensuring safety of both animal and the people. Some of our recent rescued animal's are-man eater tigers in Lakhimpur-Kheri and Pilibhit districts besides many leopards.



### Main Rescued Animals



### **Maneater Tiger**

Rescued by Lucknow Zoo team from Lakhimpur Khiri.



Received from Mirzapur Forest Division.





### Seized Serval Cat

Received from Mirzapur Forest Division.

### **Injured Tiger Cub**

Received from Range Officer of Khiri.





### **Violent Panther**

Received from Lakhimpur Khiri Forest Division.



Received from Forest Department Barabanki.





### Man eater Tiger

Rescued by Dr. Utkarsh Shukla and his team from navediya, Mustafabagh, Pilibheet.

# Common BIRDS of Lucknow Zoo Campus

























# NAWAB WAJID ALI SHAH ZOOLOGICAL GARDEN, LUCKNOW



**⋖•** ▶•