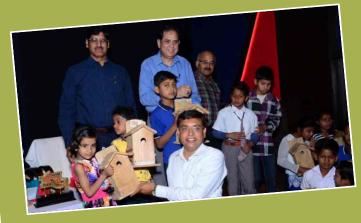

# EDUCATIONAL & AWARENESS ACTIVITIES

Environmental Day Events: World Wildlife Day- 3rd March, World Sparrow Day- 20th March, World Turtle Day- 23rd May, World Environment Day-5th June, Wild Life Week 1st to 7th October, etc are observed and special programmes are organized for the children's like Poster drawing, Quiz, Wild life Photo, Slogan writing, Debate, Rangoli and Mehndi competitions. The theme of all the programmes is based on the wildlife.