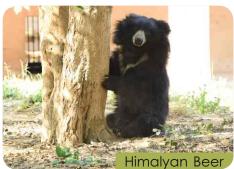

y, Chimpanzee, Bonnet Macaque, Macaque stump tailed, Rhesus Monkey, Common Langur.
- 3. Deers: Swamp Deer, Black Buck, Chinkara, Hog Deer, Sambar Deer, Spotted Deer, Barking Deer.
- **4. Herbivores:** Giraffe, Hippopotamus, Ostrich, Emu, Indian Rhinoceroses, Indian Giant Squirrel
- 5. Nocturnal House: Palm Civet Cat, Barn Owl, Great Horn Owl, Eagle Owl, Mottled Wood Owl, Owlet Jungle, Porcupine etc.
- **6. Birds:** Sarus Crane, Black Necked Crane, Pheasant, Pelicans, Painted Stork, Parrots, Vulture, White Peacock, Silver pheasant, Kalij Pheasant, Golden Pheasant, Hill Myna, Parakeets, Owl's, Water Ducks.
- **7. Reptiles:** Crocodiles, Ghariyal, Indian Cobra, Indian Python, Viper, Sand Boa, Earth snake, Rat snake, Turtle.
- 8. Aquarium: Indian and exotic fishes.

## **CARNIVORES**















## Indian & Exotic Animals

## **PRIMATES**









## Deers & Antilope











## Indian & Exotic Animals

## **HERBIVORES**









## Indian & Exotic Animals

## **Nocturnal**









## Indian & Exotic Birds

## **BIRDS**

















## Indian & Exotic Birds

## **BIRDS**













## **REPTILE**















## **AQUARIUM**













## NOCTURNAL HOUSE







## NATURE INTERPRETATION CENTRE

Displaying various interesting and rare wild life models, skins, horns, feathers, ostrich & emu eggs, hippopotamus skull, tiger cub trophy, white cobra trophy, signages of various animals, elephant teeth, etc.





# STATE ART MUSEUM

It has very large famous and rare collection of about one Lac specimens of different items consisting of Egyptian Mummy, Aeroplane used by t