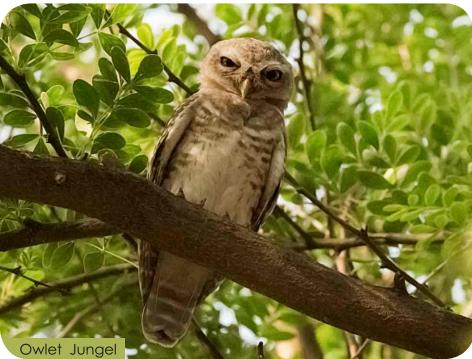

| 27                  | Silver pheasant              | Lophura nycthemera        | 3   | 1   | 1   | 5   |
|---------------------|------------------------------|---------------------------|-----|-----|-----|-----|
| 28                  | Lady Amherst pheasant        | Chrysolophus amherstiae   | 1   | 0   | 0   | 1   |
| 29                  | Edward pheasant              | Lophura edwardsi          | 2   | 1   | 0   | 3   |
| 30                  | Ring necked pheasant         | Phasianus colchinus       | 0   | 1   | 0   | 1   |
| 31                  | Reeves pheasant              | Symaticus reevesi         | 5   | 5   | 0   | 10  |
| 32                  | Grey partridge               | Francolinus pondicerianus | 1   | 1   | 0   | 2   |
| 33                  | Black partridge              | Francolinus gularis       | 0   | 2   | 0   | 2   |
| 34                  | Ostrich                      | Stuthio camalus           | 1   | 2   | 0   | 3   |
| 35                  | Emu                          | Dromaius novaehollandiae  | 2   | 2   | 3   | 7   |
| 36                  | Rosy pelican                 | Pelecanus onocrotalus     | 2   | 2   | 33  | 37  |
| 37                  | Purple moor hen              | Porphyrio porphyrio       | 0   | 0   | 0   | 0   |
| 38                  | Rosy Pastor                  | Sturnus roseus            | 0   | 0   | 2   | 2   |
| 39                  | White dove                   | Columbiformes             | 10  | 20  | 10  | 40  |
| 40                  | Green Dove                   |                           | 0   | 0   | 1   | 1   |
| 41                  | Grey leg goose               | Anser anser               | 1   | 0   | 3   | 4   |
| 42                  | Barn Owl                     | Tyto alba                 | 2   | 1   | 1   | 4   |
| 43                  | Great Horn owl               |                           | 1   | 1   | 0   | 2   |
| 44                  | Eagle Owl                    | Bubo sumatranus           | 2   | 1   | 1   | 4   |
| 45                  | Mottled Wood Owl             | Strix ocellata            | 1   | 1   | 0   | 2   |
| 46                  | Owlet Jungle                 | Glaucidium radiatum       | 4   | 2   | 0   | 6   |
| 47                  | Budgeriger                   | Melopsittacus undulatus   | 10  | 10  | 15  | 35  |
| 48                  | Water Ducks                  |                           | 10  | 10  | 23  | 43  |
|                     | Total-                       |                           | 180 | 128 | 234 | 480 |
| Species of Reptiles |                              |                           |     |     |     |     |
| 1                   | Sand Boa                     | Eryx conicus              | 2   | 2   | 6   | 10  |
| 2                   | Earth Snake or Sand<br>Snake | Psammoplis leithi         | 3   | 2   | 3   | 8   |
| 3                   | Turtle                       |                           | 1   | 1   | 15  | 17  |
|                     | Total-                       |                           | 6   | 5   | 24  | 35  |
|                     | Total Animals-               |                           | 205 | 266 | 279 | 750 |
|                     |                              |                           |     |     |     |     |

#### **Animal Zones**

- 1. Carnivore: Lion, Tiger, White Tiger, Leopard, Leopard Cat, Fishing Cat, Jungle Cat, Jackal, Fox, Indian Wolf, Hyena, Serval Cat and Caracal Cat.
- 2. **Primates:** Hoolock Gibbon, Lion tailed Monkey, Japanese Monkey, Chimpanzee, Bonnet Macaque, Macaque stump tailed, Rhesus Monkey, Common Langur.
- 3. Deers: Swamp Deer, Black Buck, Chinkara, Hog Deer, Sambar Deer, Spotted Deer, Barking Deer.
- **4. Herbivores:** Giraffe, Hippopotamus, Ostrich, Emu, Indian Rhinoceroses, Indian Giant Squirrel
- 5. Nocturnal House: Palm Civet Cat, Barn Owl, Great Horn Owl, Eagle Owl, Mottled Wood Owl, Owlet Jungle, Porcupine etc.
- **6. Birds:** Sarus Crane, Black Necked Crane, Pheasant, Pelicans, Painted Stork, Parrots, Vulture, White Peacock, Silver pheasant, Kalij Pheasant, Golden Pheasant, Hill Myna, Parakeets, Owl's, Water Ducks.
- **7. Reptiles:** Crocodiles, Ghariyal, Indian Cobra, Indian Python, Viper, Sand Boa, Earth snake, Rat snake, Turtle.
- 8. Aquarium: Indian and exotic fishes.