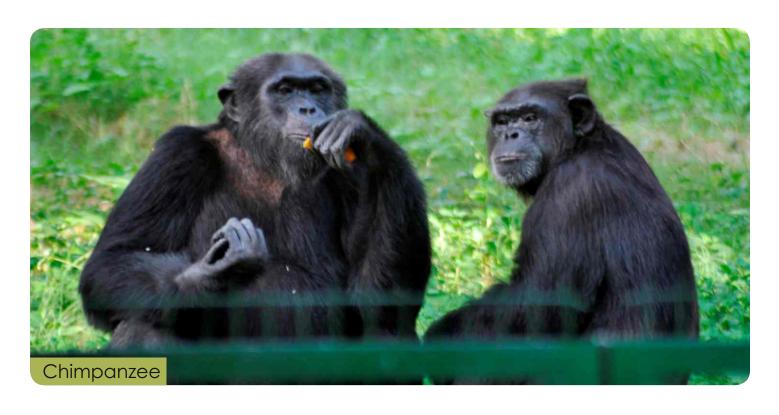

#### **Animal Zones**

- 1. Carnivore: Lion, Tiger, White Tiger, Leopard, Leopard Cat, Fishing Cat, Jungle Cat, Jackal, Fox, Indian Wolf, Hyena, Serval Cat and Caracal Cat.
- 2. **Primates:** Hoolock Gibbon, Lion tailed Monkey, Japanese Monkey, Chimpanzee, Bonnet Macaque, Macaque stump tailed, Rhesus Monkey, Common Langur.
- 3. Deers: Swamp Deer, Black Buck, Chinkara, Hog Deer, Sambar Deer, Spotted Deer, Barking Deer.
- **4. Herbivores:** Giraffe, Hippopotamus, Ostrich, Emu, Indian Rhinoceroses, Indian Giant Squirrel
- 5. Nocturnal House: Palm Civet Cat, Barn Owl, Great Horn Owl, Eagle Owl, Mottled Wood Owl, Owlet Jungle, Porcupine etc.
- **6. Birds:** Sarus Crane, Black Necked Crane, Pheasant, Pelicans, Painted Stork, Parrots, Vulture, White Peacock, Silver pheasant, Kalij Pheasant, Golden Pheasant, Hill Myna, Parakeets, Owl's, Water Ducks.
- **7. Reptiles:** Crocodiles, Ghariyal, Indian Cobra, Indian Python, Viper, Sand Boa, Earth snake, Rat snake, Turtle.
- 8. Aquarium: Indian and exotic fishes.