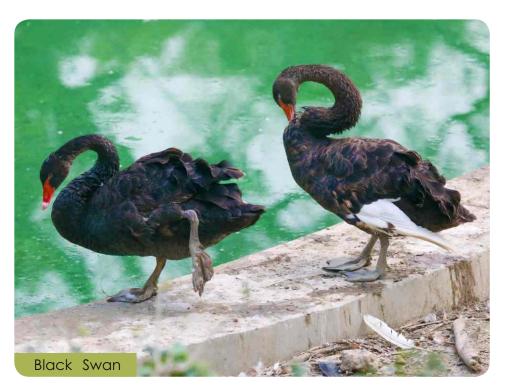

## **Anupam Gupta**

I feel very happy to present Lucknow zoo annual report of 2016-17. It is another year of many achievements both for animals in the zoo and visitors.

Lucknow zoo is one of the oldest and most famous zoos of India. It was established in 1921 to commemorate the visit of Prince Wales of British Crown to Lucknow. It is situated in the heart of Lucknow city. It is lush green campus of 29 Ha. With more than 60% area as green cover. It works as the lung of main Lucknow city. It has more than 1000 animals of 104 species consisting of 400 mammals, 514 birds, 107 reptiles and amphibians. Lucknow zoo was awarded prestigious ISO 9001:2008 certificate for excellence. Many new animals were brought to zoo from different zoo's mainly sloth bears, Himalayan bears, pheasants, black swans. Similarly, many surplus animals were given to different zoo's like leopards, gharials, pelicans, swamp deer etc.