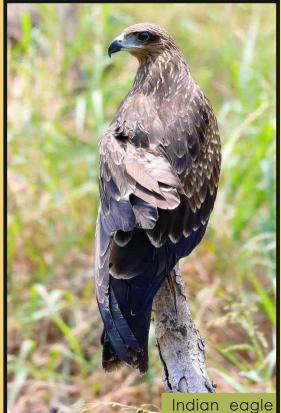

This team addresses man-animal conflict situation with the prime motive of ensuring safety of both animal and the people. Some of our recent rescued animal's are-man eater tigers in Lakhimpur-Kheri and Pilibhit districts besides many leopards.



### Main Rescued Animals



### **Maneater Tiger**

Rescued by Lucknow Zoo team from Lakhimpur Khiri.



Received from Mirzapur Forest Division.





### Seized Serval Cat

Received from Mirzapur Forest Division.

### **Injured Tiger Cub**

Received from Range Officer of Khiri.





### **Violent Panther**

Received from Lakhimpur Khiri Forest Division.



Received from Forest Department Barabanki.





### Man eater Tiger

Rescued by Dr. Utkarsh Shukla and his team from navediya, Mustafabagh, Pilibheet.

# Common BIRDS of Lucknow Zoo Campus

























# NAWAB WAJID ALI SHAH ZOOLOGICAL GARDEN, LUCKNOW



**⋖•** ▶•