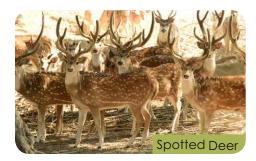

## Deers & Antilope

#### **Animal Zones**

- 1. Carnivore: Lion, Tiger, White Tiger, Leopard, Leopard Cat, Fishing Cat, Jungle Cat, Jackal, Fox, Indian Wolf, Hyena, Serval Cat and Caracal Cat.
- 2. **Primates:** Hoolock Gibbon, Lion tailed Monkey, Japanese Monkey, Chimpanzee, Bonnet Macaque, Macaque stump tailed, Rhesus Monkey, Common Langur.
- 3. Deers: Swamp Deer, Black Buck, Chinkara, Hog Deer, Sambar Deer, Spotted Deer, Barking Deer.
- **4. Herbivores:** Giraffe, Hippopotamus, Ostrich, Emu, Indian Rhinoceroses, Indian Giant Squirrel
- 5. Nocturnal House: Palm Civet Cat, Barn Owl, Great Horn Owl, Eagle Owl, Mottled Wood Owl, Owlet Jungle, Porcupine etc.
- **6. Birds:** Sarus Crane, Black Necked Crane, Pheasant, Pelicans, Painted Stork, Parrots, Vulture, White Peacock, Silver pheasant, Kalij Pheasant, Golden Pheasant, Hill Myna, Parakeets, Owl's, Water Ducks.
- **7. Reptiles:** Crocodiles, Ghariyal, Indian Cobra, Indian Python, Viper, Sand Boa, Earth snake, Rat snake, Turtle.
- 8. Aquarium: Indian and exotic fishes.